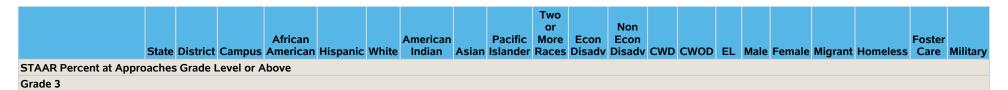

#### Part (ii): Student Achievement by Proficiency Level

This section provides information on student achievement on the STAAR (State of Texas Assessments of Academic Readiness) performance for mathematics, reading/ELA, and science by grade level and proficiency level for the 2021-22 school year. These results include all students tested, regardless of whether they were in the accountability subset. (CWD: children with disability; CWOD: children without disability; EL: English learner)

|             |               | State | District  | Campus  | African<br>American | Hispanic | White | American<br>Indian |   | Pacific<br>Islander |   | Econ<br>Disadv | Non<br>Econ<br>Disadv | CWD | CWOD | EL  | Male | Female | Migrant | Homeless | Foster<br>Care | r<br>Military |
|-------------|---------------|-------|-----------|---------|---------------------|----------|-------|--------------------|---|---------------------|---|----------------|-----------------------|-----|------|-----|------|--------|---------|----------|----------------|---------------|
| Science     | All Students  |       | 60%       | 59%     | 53%                 | 83%      | -     | -                  | - | -                   | - | 57%            | *                     | 69% |      |     | 62%  |        | -       | -        | -              |               |
|             | CWD           | 40%   | 37%       | 69%     | 64%                 | *        | -     | -                  | - | -                   | - | 67%            | *                     | 69% | -    | *   | 69%  | *      | -       | -        | -              |               |
|             | CWOD          | 69%   | 64%       | 55%     | 49%                 | 80%      | -     | -                  | - | -                   | - | 54%            | *                     | -   | 55%  | 86% | 57%  | 52%    | -       | -        | -              |               |
|             | EL            | 52%   | 59%       | 89%     | -                   | 89%      | -     | -                  | - | -                   | - | 89%            | -                     | *   | 86%  | 89% | 83%  | *      | -       | -        | -              |               |
|             | Male          | 67%   | 61%       | 62%     | 57%                 | 83%      | -     | -                  | - | -                   | - | 59%            | *                     | 69% | 57%  | 83% | 62%  | -      | -       | -        | -              |               |
|             | Female        | 63%   | 59%       | 53%     | 46%                 | 83%      | -     | -                  | - | -                   | - | 53%            | -                     | *   | 52%  | *   | -    | 53%    | -       | -        | -              |               |
| STAAR Per   | cent at Meets | Grade | e Level c | r Above |                     |          |       |                    |   |                     |   |                |                       |     |      |     |      |        |         |          |                |               |
| Grade 3     |               |       |           |         |                     |          |       |                    |   |                     |   |                |                       |     |      |     |      |        |         |          |                |               |
| Reading     | All Students  | 50%   | 41%       | 45%     | 48%                 | 20%      | -     | -                  | - | -                   | * | 45%            | -                     | 42% | 46%  | *   | 50%  | 40%    | -       | *        | -              | -             |
|             | CWD           | 30%   | 27%       | 42%     | 45%                 | *        | -     | -                  | - | -                   | - | 42%            | -                     | 42% | -    | *   | 43%  | 40%    | -       | -        | -              |               |
|             | CWOD          | 54%   | 43%       | 46%     | 49%                 | *        | -     | -                  | - | -                   | * | 46%            | -                     | -   | 46%  | -   | 52%  | 40%    | -       | *        | -              |               |
|             | EL            | 37%   | 36%       | *       | -                   | *        | -     | -                  | - | -                   | - | *              | -                     | *   | -    | *   | -    | *      | -       | -        | -              |               |
|             | Male          | 49%   | 39%       | 50%     | 52%                 | *        | -     | -                  | - | -                   | - | 50%            | -                     | 43% | 52%  | -   | 50%  | -      | -       | *        | -              |               |
|             | Female        | 52%   | 43%       | 40%     | 44%                 | *        | -     | -                  | - | -                   | * | 40%            | -                     | 40% | 40%  | *   | -    | 40%    | -       | *        | -              |               |
| Mathematics | All Students  | 42%   | 38%       | 33%     | 35%                 | 20%      | -     | -                  | - | -                   | * | 33%            | -                     | 33% | 33%  | *   | 34%  | 31%    | -       | *        | -              |               |
|             | CWD           | 27%   | 28%       | 33%     | 36%                 | *        | -     | -                  | - | -                   | - | 33%            | -                     | 33% | -    | *   | 29%  | 40%    | -       | -        | -              |               |
|             | CWOD          | 45%   | 40%       | 33%     | 34%                 | *        | -     | -                  | - | -                   | * | 33%            | -                     | -   | 33%  | -   | 36%  | 29%    | -       | *        | -              |               |
|             | EL            | 35%   | 40%       | *       | -                   | *        | -     | -                  | - | -                   | - | *              | -                     | *   | -    | *   | -    | *      | -       | -        | -              |               |
|             | Male          | 45%   | 41%       | 34%     | 35%                 | *        | -     | -                  | - | -                   | - | 34%            | -                     | 29% | 36%  | -   | 34%  | -      | -       | *        | -              |               |
|             | Female        | 39%   | 35%       | 31%     | 33%                 | *        | -     | -                  | - | -                   | * | 31%            | -                     | 40% | 29%  | *   | -    | 31%    | -       | *        | -              |               |
| Grade 4     |               |       |           |         |                     |          |       |                    |   |                     |   |                |                       |     |      |     |      |        |         |          |                |               |
| Reading     | All Students  | 53%   | 45%       | 41%     | 41%                 | 43%      | *     | -                  | - | -                   | - | 40%            | *                     | 63% | 37%  | *   | 46%  | 30%    | -       | *        | -              | -             |
|             | CWD           | 29%   | 27%       | 63%     | 71%                 | -        | *     | -                  | - | -                   | - | 63%            | -                     | 63% | -    | *   | 57%  | *      | -       | _        | -              |               |
|             | CWOD          | 57%   | 48%       | 37%     | 36%                 | 43%      | -     | -                  | - | -                   | - | 36%            | *                     | -   | 37%  | *   | 43%  | 27%    | -       | *        | -              |               |
|             | EL            | 41%   | 40%       | *       | -                   | *        | *     | -                  | - | -                   | - | *              | -                     | *   | *    | *   | *    | *      | -       | -        | -              |               |
|             | Male          | 51%   | 42%       | 46%     | 50%                 | *        | *     | -                  | - | -                   | - | 47%            | -                     | 57% | 43%  | *   | 46%  | -      | -       | *        | -              |               |
|             | Female        | 55%   | 47%       | 30%     | 22%                 | 60%      | -     | -                  | - | -                   | - | 27%            | *                     | *   | 27%  | *   | -    | 30%    | -       | -        | -              |               |
| Mathematics | All Students  | 42%   | 38%       | 46%     | 47%                 | 43%      | *     | -                  | - | -                   | - | 44%            | *                     | 75% | 41%  | *   | 53%  | 35%    | -       | *        | -              | -             |
|             | CWD           | 25%   | 26%       | 75%     | 86%                 | -        | *     | -                  | - | -                   | - | 75%            | -                     | 75% | -    | *   | 71%  | *      | -       | -        | -              | -             |
|             | CWOD          | 45%   | 40%       | 41%     | 41%                 | 43%      | -     | -                  | - | -                   | - | 39%            | *                     | -   | 41%  | *   | 48%  | 32%    | -       | *        | -              | -             |
|             | EL            | 34%   | 39%       | *       | -                   | *        | *     | -                  | - | -                   | - | *              | -                     | *   | *    | *   | *    | *      | -       | _        | -              |               |
|             | Male          | 45%   | 41%       | 53%     | 52%                 | *        | *     | -                  | - | -                   | - | 51%            | *                     | 71% | 48%  | *   | 53%  | -      | -       | *        | -              | -             |
|             | Female        | 38%   | 34%       | 35%     | 39%                 | 20%      | -     | -                  | - | -                   | - | 32%            | *                     | *   | 32%  | *   | -    | 35%    | -       | -        | -              |               |
| Grade 5     |               |       |           |         |                     |          |       |                    |   |                     |   |                |                       |     |      |     |      |        |         |          |                |               |
| Reading     | All Students  | 57%   | 51%       | 31%     | 29%                 | 42%      | -     | -                  | - | -                   | - | 29%            | *                     | 44% | 27%  | 44% | 32%  | 30%    | -       | -        | -              |               |
|             | CWD           | 29%   | 29%       | 44%     | 36%                 | *        | -     | _                  | - | _                   | - | 40%            | *                     | 44% | -    | *   | 38%  | *      | _       | _        | -              |               |
|             | CWOD          | 61%   | 54%       | 27%     | 26%                 | 30%      | -     | -                  | - | _                   | - | 26%            | *                     | -   | 27%  | 29% | 29%  | 26%    | -       | -        | -              |               |
|             | EL            | 43%   | 47%       | 44%     | -                   | 44%      | -     | -                  | - | -                   | - | 44%            | -                     | *   | 29%  | 44% | 50%  | *      | -       | -        | -              |               |
|             | Male          | 53%   | 46%       | 32%     | 29%                 | 50%      | -     | -                  | _ | -                   | - | 28%            | *                     | 38% | 29%  | 50% | 32%  | -      | -       | -        | -              |               |