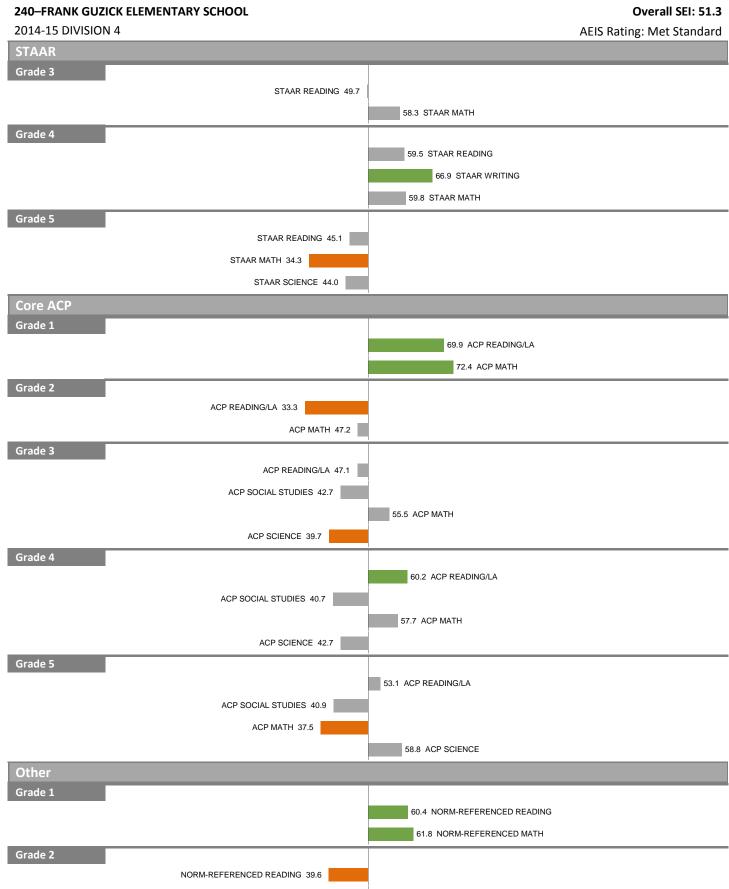

|                         |
| ACP SCIENCE 40.8             |                         |
| Grade 5                      |                         |
| ACP READING/LA 40.8          |                         |
| ACP SOCIAL STUDIES 42.8      |                         |
| ACP MATH 37.7                |                         |
| ACP SCIENCE 31.1             |                         |
| Other                        |                         |
| Grade 1                      |                         |
| NORM-REFERENCED READING 47.8 |                         |
| NORM-REFERENCED MATH 43.7    |                         |
| Grade 2                      |                         |
| NORM-REFERENCED READING 40.6 |                         |
| NORM-REFERENCED MATH 46.6    |                         |



NOTES: "Overall SEI" has an average of 50 and standard deviation of 5; the range for an "average" overall SEI is 45 to 55. Component SEIs (e.g. Grade 5 STAAR READING or PSAT WRITING) each have an average of 50 and standard deviation of 10; the range for an "average" component SEI is 40 to 60. Component SEIs are computed only if at least eight tests are included.

NORM-REFERENCED MATH 45.4

Overall SEI: 51.5 AEIS Rating: Met Standard

247–ADELFA B. CALLEJO ELEMENTARY SCHOOL

2014-15 DIVISION 4

| STAAR    |                         |                              |
|----------|-------------------------|------------------------------|
| Grade 3  |                         |                              |
|          | STAAR READING 48.8      |                              |
|          | STAAR