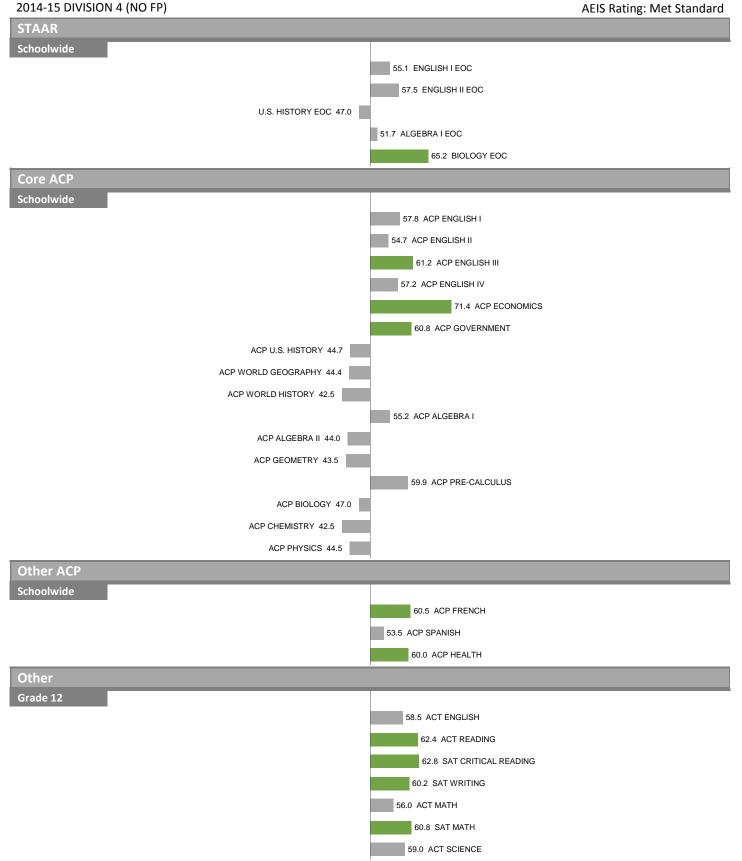

## 37–ROSIE M. COLLINS SORRELLS SCHOOL OF EDUCATION

Overall SEI: 50.8 AEIS Rating: Met Standard

2014-15 DIVISION 4 (NO FP) STAAR Schoolwide 59.5 ENGLISH I EOC 55.5 ENGLISH II EOC U.S. HISTORY EOC 48.2 61.4 ALGEBRA I EOC 51.1 BIOLOGY EOC Core ACP Schoolwide ACP ENGLISH I 41.9 ACP ENGLISH II 45.4 53.0 ACP ENGLISH III 62.1 ACP ECONOMICS ACP U.S. HISTORY 35.6 ACP WORLD GEOGRAPHY 37.1 ACP WORLD HISTORY 39.5 60.7 ACP ALGEBRA I ACP ALGEBRA II 35.8 53.3 ACP GEOMETRY 67.6 ACP MATH MODELS 58.4 ACP PRE-CALCULUS ACP BIOLOGY 47.9 ACP CHEMISTRY 39.0 ACP PHYSICS 44.3 Other ACP Schoolwide 59.7 ACP FRENCH 52.7 ACP SPANISH 53.8 ACP HEALTH Other Grade 12 59.0 ACT ENGLISH 60.2 ACT READING 55.6 SAT CRITICAL READING 55.4 SAT WRITING 57.9 ACT MATH 56.6 SAT MATH 57.1 ACT SCIENCE

## 37-ROSIE M. COLLINS SORRELLS SCHOOL OF EDUCATION

#### 2014-15 DIVISION 4 (NO FP)

Overall SEI: 50.8 AEIS Rating: Met Standard

Other

Schoolwide