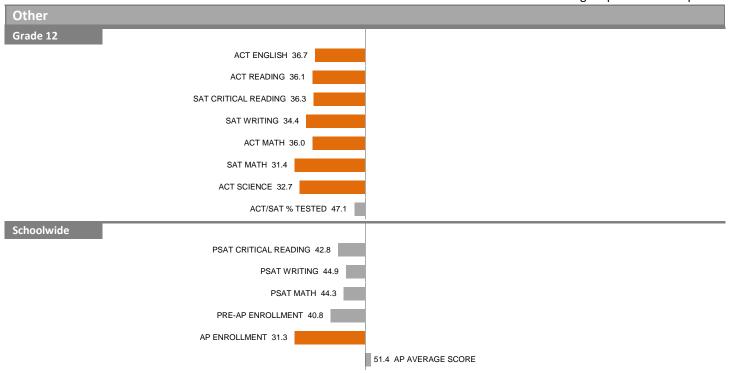

#### 22–WOODROW WILSON HIGH SCHOOL

Overall SEI: 55.7 AEIS Rating: Met Standard

2014-15 DIVISION 4

Othor

| Other                      |                        |
|----------------------------|------------------------|
| Grade 12                   |                        |
| ACT ENGLISH 49.9           |                        |
| ACT READING 45.5           |                        |
| SAT CRITICAL READING 48.5  |                        |
| SAT WRITING 45.8           |                        |
| ACT MATH 48.5              |                        |
| SAT MATH 47.3              |                        |
| ACT SCIENCE 49.4           |                        |
|                            | 54.0 ACT/SAT % TESTED  |
| Schoolwide                 |                        |
| PSAT CRITICAL READING 47.4 |                        |
| PSAT WRITING 47.4          |                        |
| PSAT MATH 47.1             |                        |
|                            | 56.3 PRE-AP ENROLLMENT |
|                            |                        |
|                            | 59.2 AP ENROLLMENT     |