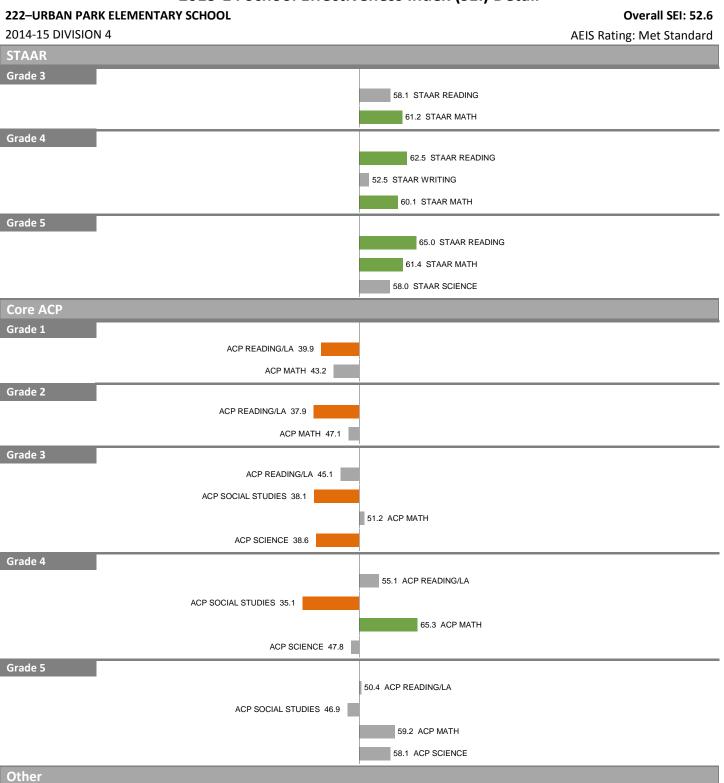

|
| Other    |                           |                                                           |
| Grade 1  | 1                         |                                                           |
|          |                           | 54.9 NORM-REFERENCED READING                              |
|          | NORM-REFERENCED MATH 40.2 |                                                           |
| Grade 2  | 1                         |                                                           |
|          |                           | 54.6 NORM-REFERENCED READING<br>50.9 NORM-REFERENCED MATH |

**STAAR** Grade 3

Grade 4





## 218-GEORGE W. TRUETT ELEMENTARY SCHOOL **Overall SEI: 49.6** 2014-15 DIVISION 4 AEIS Rating: Met Standard STAAR READING 49.4

**STAAR** Grade 3





| Grade 1 |                              |                           |
|---------|------------------------------|---------------------------|
|         | NORM-REFERENCED READING 45.8 |                           |
|         | NORM-REFERENCED MATH 42.5    |                           |
| Grade 2 |                              |                           |
|         | NORM-REFERENCED READING 41.2 |                           |
|         |                              | 51.5 NORM-REFERENCED MATH |

2014-15 DIVISION 4

**Overall SEI: 46.0** AEIS Rating: Met Standard

| STAAR                        |                         |
|------------------------------|-------------------------|
| Grade 3                      |                         |
|                              | 54.8 STAAR READING