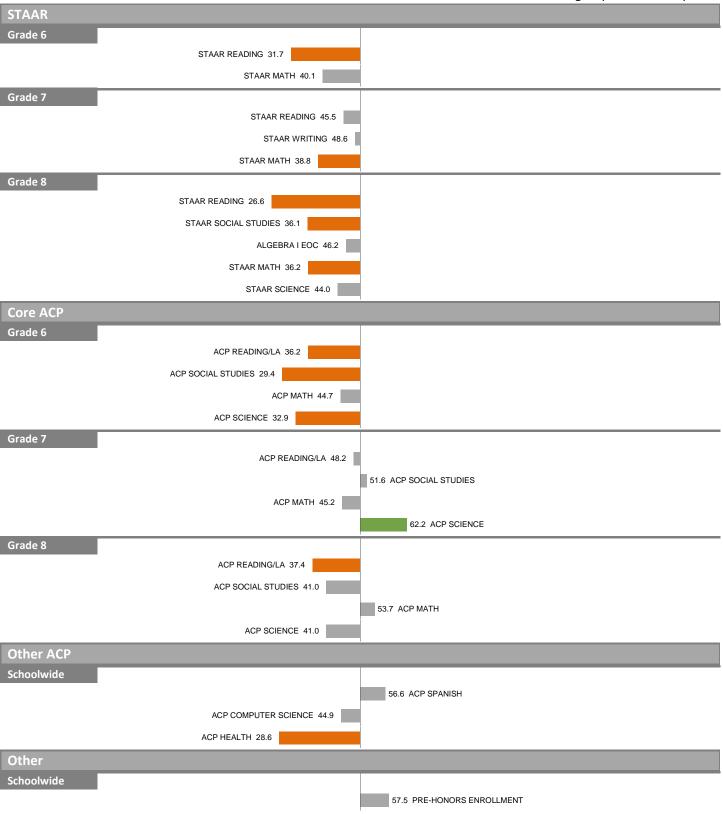

Overall SEI: 44.0

60–BOUDE STOREY MIDDLE SCHOOL 2014-15 DIVISION 4

**AEIS Rating: Improvement Required** 

62-BILLY EARL DADE MIDDLE SCHOOL

Overall SEI: 42.3

2014-15 DIVISION 4 **AEIS Rating: Improvement Required STAAR** Grade 6 STAAR READING 29.4 STAAR MATH 32.6 Grade 7 STAAR READING 46.0 STAAR WRITING 38.7 STAAR MATH 43.4 Grade 8 STAAR READING 43.5 STAAR SOCIAL STUDIES 42.3 ALGEBRA I EOC 38.7 STAAR MATH 42.5 STAAR SCIENCE 40.7 Core ACP Grade 6 ACP READING/LA 30.6 ACP SOCIAL STUDIES 41.9 ACP MATH 31.3 ACP SCIENCE 41.2 Grade 7 ACP READING/LA 49.1 ACP SOCIAL STUDIES 48.8 ACP MATH 44.0 ACP SCIENCE 42.2 Grade 8 ACP READING/LA 40.0 ACP SOCIAL STUDIES 43.8 ACP MATH 37.7 ACP SCIENCE 38.7 Other ACP Schoolwide ACP SPANISH 38.2 ACP COMPUTER SCIENCE 47.6 ACP HEALTH 42.3 Other Schoolwide 52.1 PRE-HONORS ENROLLMENT