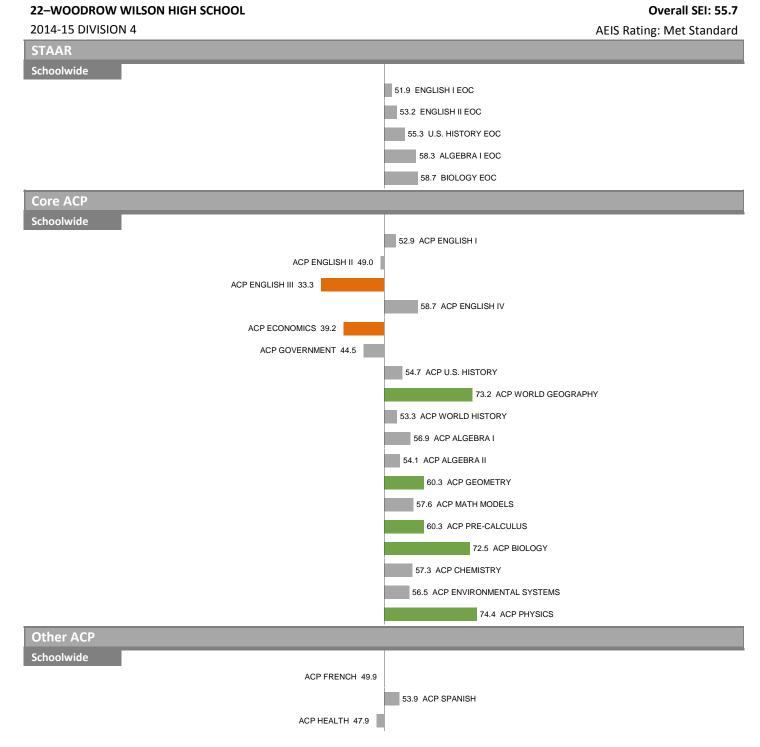

#### 22–WOODROW WILSON HIGH SCHOOL

Overall SEI: 55.7 AEIS Rating: Met Standard

2014-15 DIVISION 4

Othor

| Other                      |                        |
|----------------------------|------------------------|
| Grade 12                   |                        |
| ACT ENGLISH 49.9           |                        |
| ACT READING 45.5           |                        |
| SAT CRITICAL READING 48.5  |                        |
| SAT WRITING 45.8           |                        |
| ACT MATH 48.5              |                        |
| SAT MATH 47.3              |                        |
| ACT SCIENCE 49.4           |                        |
|                            | 54.0 ACT/SAT % TESTED  |
| Schoolwide                 |                        |
| PSAT CRITICAL READING 47.4 |                        |
| PSAT WRITING 47.4          |                        |
| PSAT MATH 47.1             |                        |
|                            | 56.3 PRE-AP ENROLLMENT |
|                            |                        |
|                            | 59.2 AP ENROLLMENT     |