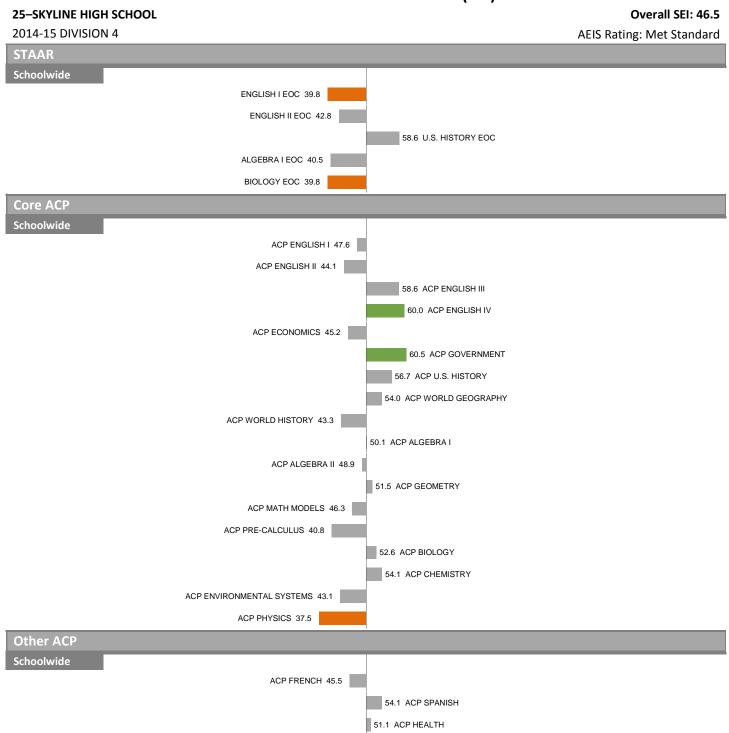

|
| ACT READING 45.5           |                        |
| SAT CRITICAL READING 48.5  |                        |
| SAT WRITING 45.8           |                        |
| ACT MATH 48.5              |                        |
| SAT MATH 47.3              |                        |
| ACT SCIENCE 49.4           |                        |
|                            | 54.0 ACT/SAT % TESTED  |
| Schoolwide                 |                        |
| PSAT CRITICAL READING 47.4 |                        |
| PSAT WRITING 47.4          |                        |
| PSAT MATH 47.1             |                        |
|                            | 56.3 PRE-AP ENROLLMENT |
|                            |                        |
|                            | 59.2 AP ENROLLMENT     |



**Overall SEI: 46.5** 

#### **25–SKYLINE HIGH SCHOOL**

# 2014-15 DIVISION 4



## 26-SCHOOL OF SCIENCE & ENGINEERING AT TOWNVIEW

Overall SEI: 62.3 AEIS Rating: Met Standard



Overall SEI: 47.0

32–JAMES MADISON HIGH SCHOOL





Overall SEI: 47.0 AEIS Rating: Met Standard



#### 33–SCHOOL OF BUSINESS & MANAGEMENT AT TOWNVIEW

Overall SEI: 48.6 AEIS Rating: Met Standard

2014-15 DIVISION 4 (NO FP)



## 33–SCHOOL OF BUSINESS & MANAGEMENT AT TOWNVIEW

2014-15 DIVISION 4 (NO FP)

# Other Schoolwide 50.1 PSAT CRITICAL READING

PSAT WRITING 49.3

54.7 PSAT MATH

## 35-IRMA L. RANGEL YOUNG WOMENS LEADERSHIP SCHOOL (H)

Overall SEI: 59.8 AEIS Rating: Met Standard



#### 36–SCHOOL OF HEALTH PROFESSIONS AT TOWNVIEW

Overall SEI: 52.7 AEIS Rating: Met Standard



## **36–SCHOOL OF HEALTH PROF