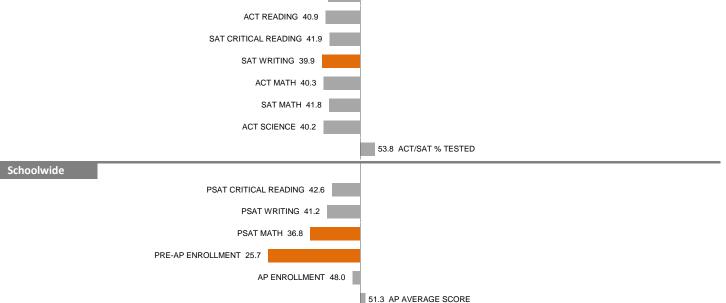

## 26-SCHOOL OF SCIENCE & ENGINEERING AT TOWNVIEW

Overall SEI: 62.3 AEIS Rating: Met Standard

Overall SEI: 47.0

32–JAMES MADISON HIGH SCHOOL

Overall SEI: 47.0 AEIS Rating: Met Standard