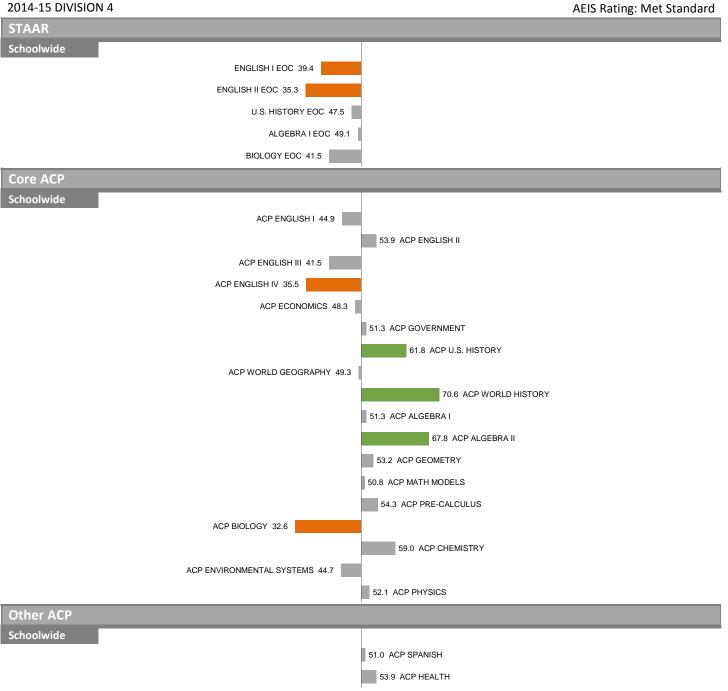

## 26-SCHOOL OF SCIENCE & ENGINEERING AT TOWNVIEW

Overall SEI: 62.3 AEIS Rating: Met Standard

Overall SEI: 47.0

32–JAMES MADISON HIGH SCHOOL

Overall SEI: 47.0 AEIS Rating: Met Standard