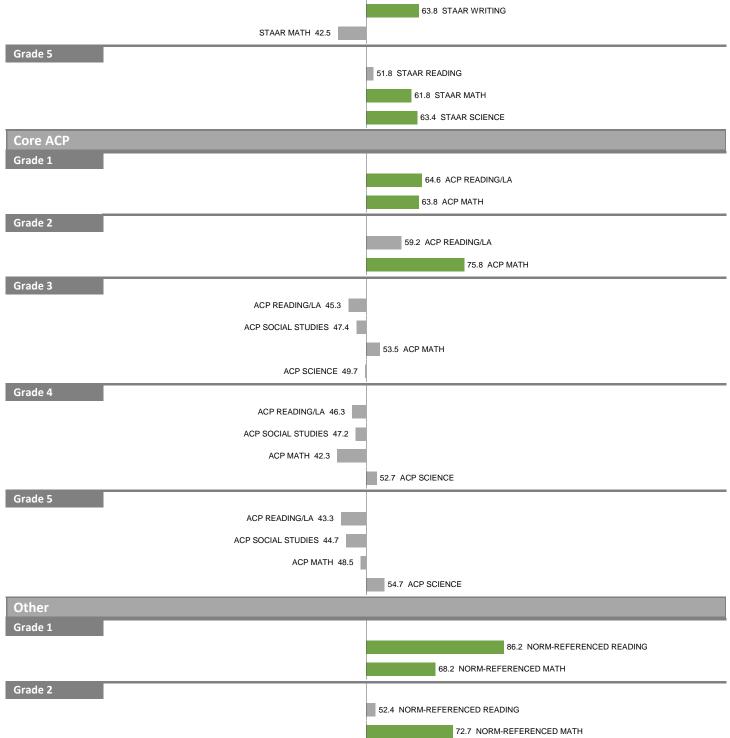

Overall SEI: 49.0 AEIS Rating: Met Standard

2014-15 DIVISION 4 **STAAR** Grade 3 50.3 STAAR READING 51.8 STAAR MATH Grade 4 58.5 STAAR READING 56.7 STAAR WRITING STAAR MATH 49.5 Grade 5 STAAR READING 37.5 52.5 STAAR MATH STAAR SCIENCE 40.1 Core ACP Grade 1 52.2 ACP READING/LA ACP MATH 47.1 Grade 2 ACP READING/LA 42.5 ACP MATH 42.3 Grade 3 ACP READING/LA 49.8 ACP SOCIAL STUDIES 44.6 53.9 ACP MATH ACP SCIENCE 43.5 Grade 4 55.6 ACP READING/LA ACP SOCIAL STUDIES 45.7 54.4 ACP MATH ACP SCIENCE 44.8 Grade 5 51.0 ACP READING/LA ACP SOCIAL STUDIES 42.0 ACP MATH 44.2 ACP SCIENCE 35.8 Other Grade 1 56.4 NORM-REFERENCED READING 52.4 NORM-REFERENCED MATH Grade 2 NORM-REFERENCED READING 42.4 NORM-REFERENCED MATH 46.9