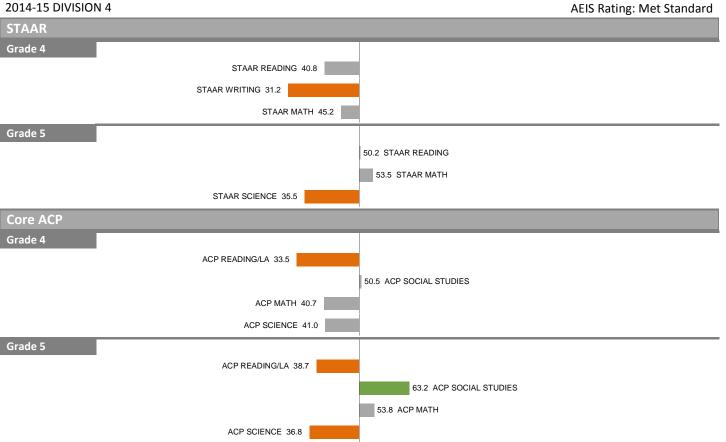

| 70.0 ACP SCIENCE             |
| Othor            |                              |                              |
| Other<br>Grade 1 |                              |                              |
|                  | NORM-REFERENCED READING 30.6 |                              |
|                  |                              |                              |
| Grada 2          | NORM-REFERENCED MATH 31.8    |                              |
| Grade 2          | 1                            | 67.6 NORM-REFERENCED READING |
|                  |                              | 76.5 NORM-REFERENCED MATH    |
|                  |                              |                              |

#### 270-EDUARDO MATA ELEMENTARY SCHOOL

Overall SEI: 44.1 AEIS Rating: Met Standard



#### 353-ANN RICHARDS MIDDLE SCHOOL

2014-15 DIVISION 4

Overall SEI: 52.8 AEIS Rating: Met Standard

| STAAR      |                     |                           |
|------------|---------------------|---------------------------|
| Grade 6    |                     |                           |
|            |                     | 57.4 STAAR READING        |
|            |                     | 54.9 STAAR MATH           |
| Grade 7    |                     |                           |
|            |                     | 50.1 STAAR READING        |
|            | STAAR WRITING 45.1  |                           |
|            |                     | 52.0 STAAR MATH           |
| Grade 8    |                     |                           |
|            |                     | 55.5 STAA