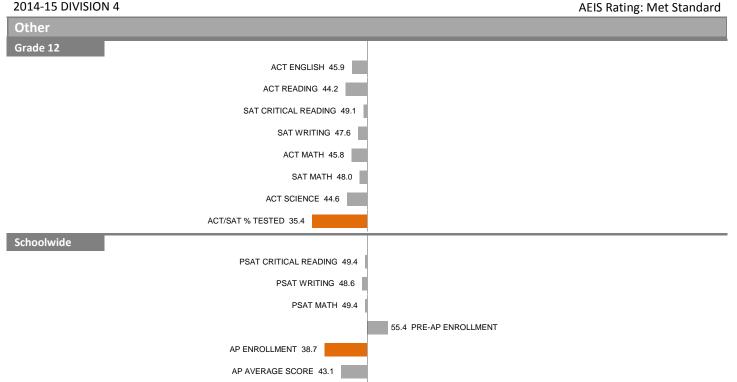

ICAL READING 48.5  |                        |
| SAT WRITING 45.8           |                        |
| ACT MATH 48.5              |                        |
| SAT MATH 47.3              |                        |
| ACT SCIENCE 49.4           |                        |
|                            | 54.0 ACT/SAT % TESTED  |
| Schoolwide                 |                        |
| PSAT CRITICAL READING 47.4 |                        |
| PSAT WRITING 47.4          |                        |
| PSAT MATH 47.1             |                        |
|                            | 56.3 PRE-AP ENROLLMENT |
|                            |                        |
|                            | 59.2 AP ENROLLMENT     |



**Overall SEI: 46.5** 

#### **25–SKYLINE HIGH SCHOOL**

# 2014-15 DIVISION 4



## 26-SCHOOL OF SCIENCE & ENGINEERING AT TOWNVIEW

Overall SEI: 62.3 AEIS Rating: Met Standard



Overall SEI: 47.0

32–JAMES MADISON HIGH SCHOOL





Overall SEI: 47.0 AEIS Rating: Met Standard



#### 33–SCHOOL OF BUSINESS & MANAGEMENT AT TOWNVIEW

Overall SEI: 48.6 AEIS Rating: Met Standard

2014-15 DIVISION 4 (NO FP)



## 33–SCHOOL OF BUSINESS & MANAGEMENT AT TOWNVIEW

2014-15 DIVISION 4 (NO FP)

# Other Schoolwide 50.1 PSAT CRITICAL READING

PSAT WRITING 49.3

54.7 PSAT MATH

## 35-IRMA L. RANGEL YOUNG WOMENS LEADERSHIP SCHOOL (H)

Overall SEI: 59.8 AEIS Rating: Met Standard



#### 36–SCHOOL OF HEALTH PROFESSIONS AT TOWNVIEW

Overall SEI: 52.7 AEIS Rating: Met Standard



## **36–SCHOOL OF HEALTH PROFESSIONS AT TOWNVIEW**

2014-15 DIVISION 4 (NO FP)

Overall SEI: 52.7 AEIS Rating: