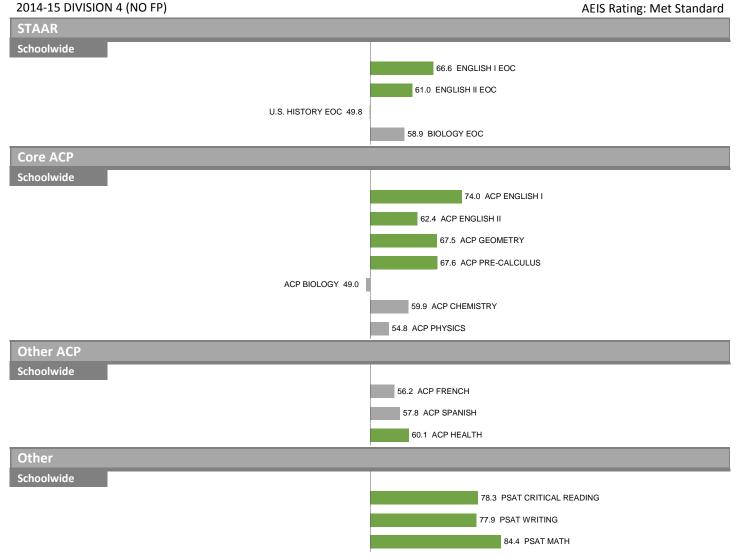

#### 33–SCHOOL OF BUSINESS & MANAGEMENT AT TOWNVIEW

Overall SEI: 48.6 AEIS Rating: Met Standard

2014-15 DIVISION 4 (NO FP)

## 33–SCHOOL OF BUSINESS & MANAGEMENT AT TOWNVIEW

2014-15 DIVISION 4 (NO FP)

# Other Schoolwide 50.1 PSAT CRITICAL READING

PSAT WRITING 49.3

54.7 PSAT MATH