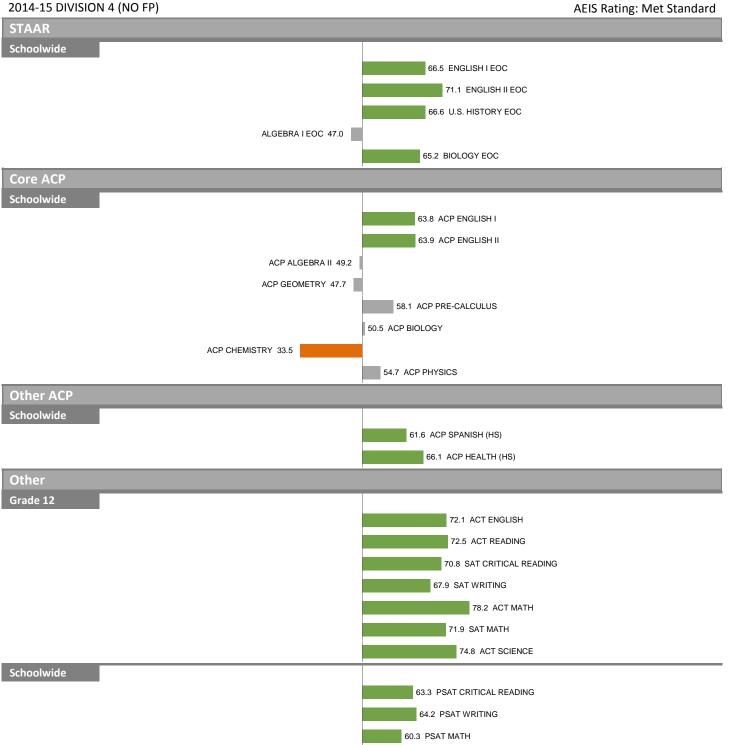

## 26-SCHOOL OF SCIENCE & ENGINEERING AT TOWNVIEW

Overall SEI: 62.3 AEIS Rating: Met Standard

Overall SEI: 47.0

32–JAMES MADISON HIGH SCHOOL

Overall SEI: 47.0 AEIS Rating: Met Standard

#### 33–SCHOOL OF BUSINESS & MANAGEMENT AT TOWNVIEW

Overall SEI: 48.6 AEIS Rating: Met Standard

2014-15 DIVISION 4 (NO FP)