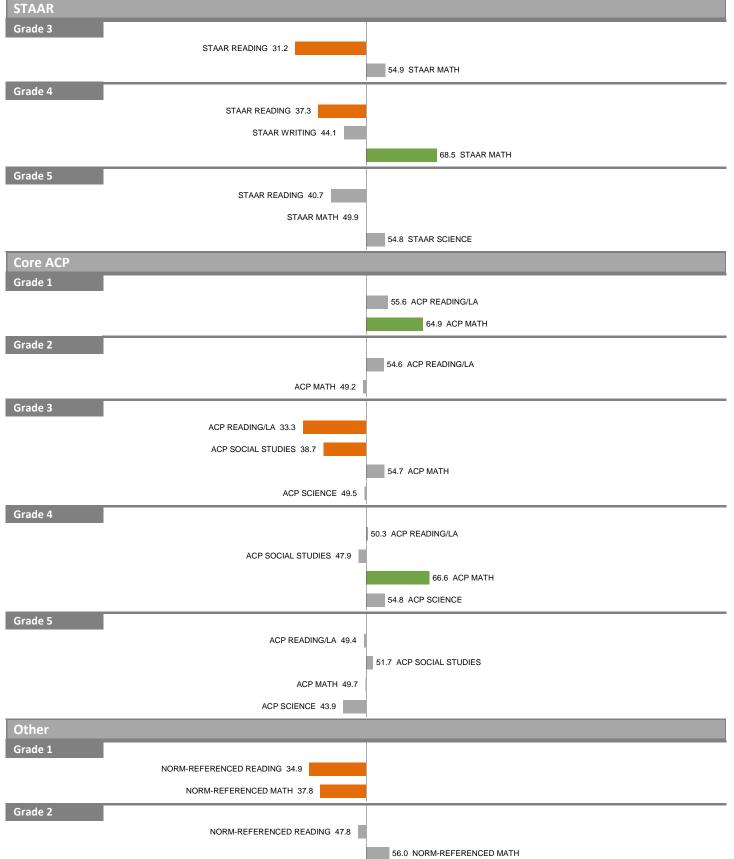

|
| Other<br>Schoolwide                                                                                                                                                                                                                                                                                                                                                                                                                                                                                                                                    |

#### **118–W.W. BUSHMAN ELEMENTARY SCHOOL**

Overall SEI: 47.9

2014-15 DIVISION 4



## **128–MARTIN LUTHER KING, JR. LEARNING CENTER Overall SEI: 53.9** 2014-15 DIVISION 4 AEIS Rating: Met Standard **STAAR** Grade 3 52.4 STAAR READING 51.9 STAAR MATH Grade 4 80.9 STAAR READING 69.8 STAAR WRITING 52.6 STAAR MATH Grade 5 STAAR READING 45.5 STAAR MATH 47.5 59.8 STAAR SCIENCE Core ACP Grade 1 53.2 ACP READING/LA 58.1 ACP MATH Grade 2 62.1 ACP READING/LA ACP MATH 40.5 Grade 3 60.6 ACP READING/LA ACP SOCIAL STUDIES 48.6 ACP MATH 43.9 56.2 ACP SCIENCE Grade 4 67.4 ACP READING/LA ACP SOCIAL STUDIES 44.8 ACP MATH 47.8 ACP SCIENCE 40.6 Grade 5 ACP READING/LA 39.6 ACP SOCIAL STUDIES 33.9 ACP MATH 43.1 ACP SCIENCE 42.6 Other Grade 1 75.1 NORM-REFERENCED READING

NOTES: "Overall SEI" has an average of 50 and standard deviation of 5; the range for an "average" overall SEI is 45 to 55