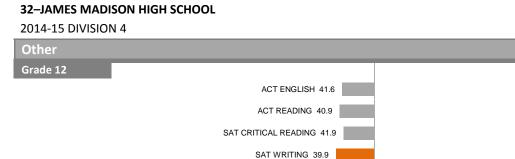

## 26-SCHOOL OF SCIENCE & ENGINEERING AT TOWNVIEW

Overall SEI: 62.3 AEIS Rating: Met Standard

Overall SEI: 47.0

32–JAMES MADISON HIGH SCHOOL

Overall SEI: 47.0 AEIS Rating: Met Standard