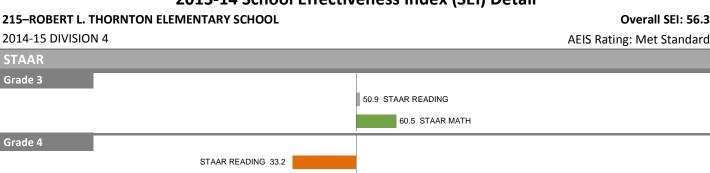

#### 129–S.S. CONNER ELEMENTARY SCHOOL

2014-15 DIVISION 4

Overall SEI: 48.0 AEIS Rating: Met Standard

**STAAR** Grade 3 STAAR READING 32.6 54.1 STAAR MATH Grade 4 52.7 STAAR READING 52.2 STAAR WRITING 60.2 STAAR MATH Grade 5 STAAR READING 45.0 STAAR MATH 38.8 STAAR SCIENCE 49.6 Core ACP Grade 1 ACP READING/LA 41.3 ACP MATH 46.5 Grade 2 ACP READING/LA 40.4 ACP MATH 42.2 Grade 3 ACP READING/LA 34.8 ACP SOCIAL STUDIES 32.3 ACP MATH 40.0 52.1 ACP SCIENCE Grade 4 ACP READING/LA 48.6 ACP SOCIAL STUDIES 40.0 59.0 ACP MATH ACP SCIENCE 46.7 Grade 5 ACP READING/LA 43.9 ACP SOCIAL STUDIES 45.2 ACP MATH 40.7 50.8 ACP SCIENCE Other Grade 1 60.3 NORM-REFERENCED READING 53.9 NORM-REFERENCED MATH Grade 2 NORM-REFERENCED READING 42.5 NORM-REFERENCED MATH 45.8