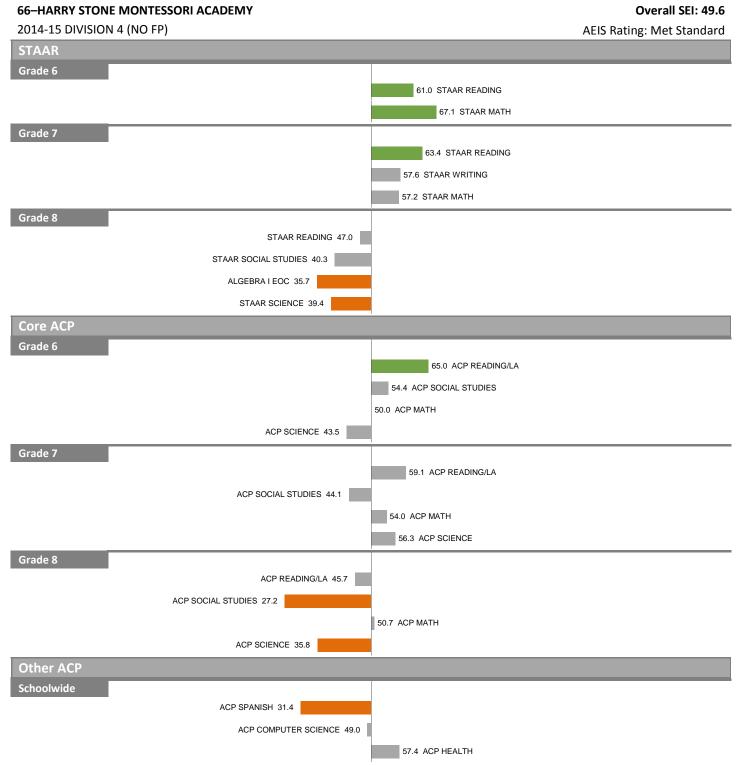

BOUDE STOREY MIDDLE SCHOOL 2014-15 DIVISION 4

**AEIS Rating: Improvement Required** 



62-BILLY EARL DADE MIDDLE SCHOOL

Overall SEI: 42.3

2014-15 DIVISION 4 **AEIS Rating: Improvement Required STAAR** Grade 6 STAAR READING 29.4 STAAR MATH 32.6 Grade 7 STAAR READING 46.0 STAAR WRITING 38.7 STAAR MATH 43.4 Grade 8 STAAR READING 43.5 STAAR SOCIAL STUDIES 42.3 ALGEBRA I EOC 38.7 STAAR MATH 42.5 STAAR SCIENCE 40.7 Core ACP Grade 6 ACP READING/LA 30.6 ACP SOCIAL STUDIES 41.9 ACP MATH 31.3 ACP SCIENCE 41.2 Grade 7 ACP READING/LA 49.1 ACP SOCIAL STUDIES 48.8 ACP MATH 44.0 ACP SCIENCE 42.2 Grade 8 ACP READING/LA 40.0 ACP SOCIAL STUDIES 43.8 ACP MATH 37.7 ACP SCIENCE 38.7 Other ACP Schoolwide ACP SPANISH 38.2 ACP COMPUTER SCIENCE 47.6 ACP HEALTH 42.3 Other Schoolwide 52.1 PRE-HONORS ENROLLMENT



72-SARAH ZUMWALT MIDDLE SCHOOL

Overall SEI: 41.8

2014-15 DIVISION 4 **AEIS Rating: Improvement Required STAAR** Grade 6 STAAR READING 37.0 STAAR MATH 33.5 Grade 7 STAAR READING 35.9 STAAR WRITING 39.0 STAAR MATH 37.2 Grade 8 STAAR READING 31.9 STAAR SOCIAL STUDIES 27.3 ALGEBRA I EOC 48.1 54.3 STAAR MATH STAAR SCIENCE 48.6 Core ACP Grade 6 ACP READING/LA 39.8 ACP SOCIAL STUDIES 34.5 ACP MATH 33.2 ACP SCIENCE 48.7 Grade 7 ACP READING/LA 39.0 ACP SOCIAL STUDIES 32.2 ACP MATH 39.7 ACP SCIENCE 44.8 Grade 8 ACP READING/LA 35.7 ACP SOCIAL STUDIES 29.7 56.5 ACP MATH 56.7 ACP SCIENCE Other ACP Schoolwide ACP SPANISH 48.3 ACP COMPUTER SCIENCE 35.0 ACP HEALTH 47.5 Other Schoolwide 52.8 PRE-HONORS ENROLLMENT

#### 76-HAROLD W. LANG, SR. MIDDLE SCHOOL

Overall SEI: 48.9

2014-15 DIVISION 4

| STAAR