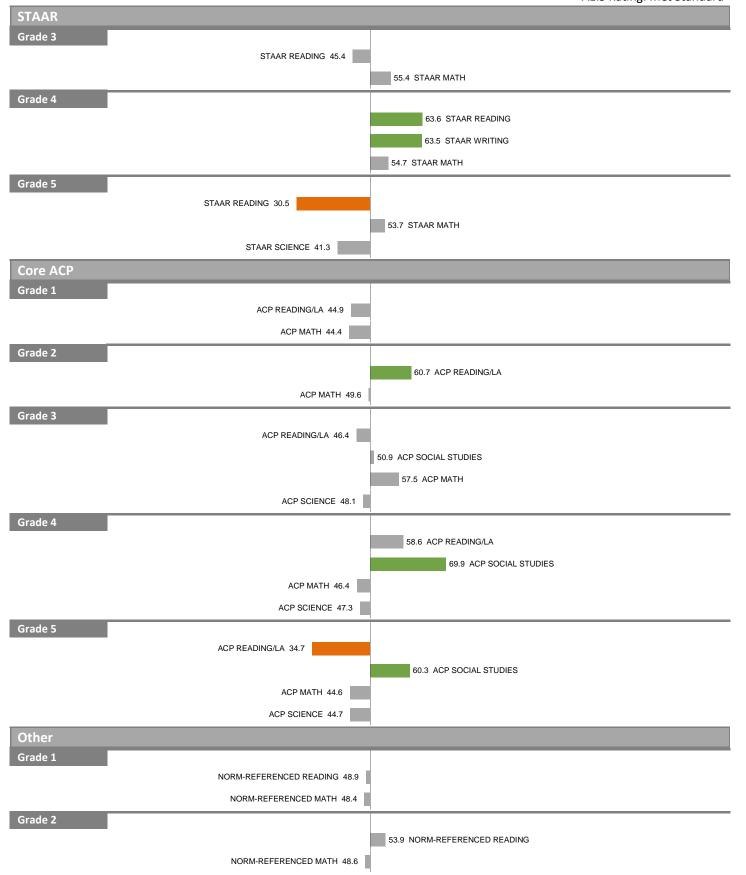

## **128–MARTIN LUTHER KING, JR. LEARNING CENTER Overall SEI: 53.9** 2014-15 DIVISION 4 AEIS Rating: Met Standard **STAAR** Grade 3 52.4 STAAR READING 51.9 STAAR MATH Grade 4 80.9 STAAR READING 69.8 STAAR WRITING 52.6 STAAR MATH Grade 5 STAAR READING 45.5 STAAR MATH 47.5 59.8 STAAR SCIENCE Core ACP Grade 1 53.2 ACP READING/LA 58.1 ACP MATH Grade 2 62.1 ACP READING/LA ACP MATH 40.5 Grade 3 60.6 ACP READING/LA ACP SOCIAL STUDIES 48.6 ACP MATH 43.9 56.2 ACP SCIENCE Grade 4 67.4 ACP READING/LA ACP SOCIAL STUDIES 44.8 ACP MATH 47.8 ACP SCIENCE 40.6 Grade 5 ACP READING/LA 39.6 ACP SOCIAL STUDIES 33.9 ACP MATH 43.1 ACP SCIENCE 42.6 Other Grade 1 75.1 NORM-REFERENCED READING

NORM-REFERENCED READING 45.8

NORM-REFERENCED MATH 31.0

Grade 2

65.7 NORM-REFERENCED MATH