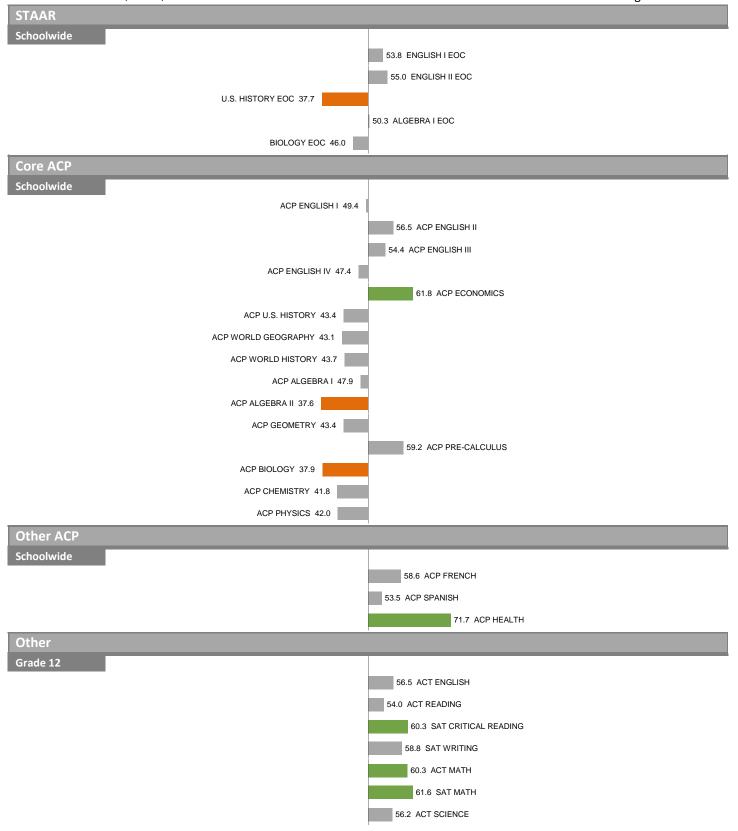

16-SOUTH OAK CLIFF HIGH SCHOOL

Overall SEI: 38.6

2014-15 DIVISION 4 **AEIS Rating: Improvement Required STAAR** Schoolwide ENGLISH I EOC 33.2 ENGLISH II EOC 38.3 U.S. HISTORY EOC 38.6 ALGEBRA I EOC 34.6 BIOLOGY EOC 35.1 Core ACP Schoolwide ACP ENGLISH I 44.4 ACP ENGLISH II 37.1 ACP ENGLISH III 37.4 ACP ENGLISH IV 16.8 ACP ECONOMICS 48.6 ACP GOVERNMENT 41.0 62.1 ACP U.S. HISTORY ACP WORLD GEOGRAPHY 40.5 ACP WORLD HISTORY 38.2 ACP ALGEBRA I 49.5 ACP ALGEBRA II 32.2 53.9 ACP GEOMETRY ACP MATH MODELS 40.1 ACP PRE-CALCULUS 30.6 ACP BIOLOGY 40.9 ACP CHEMISTRY 42.5 ACP ENVIRONMENTAL SYSTEMS 42.9 ACP PHYSICS 27.9 **Other ACP** Schoolwide ACP SPANISH 38.9 ACP HEALTH 32.9