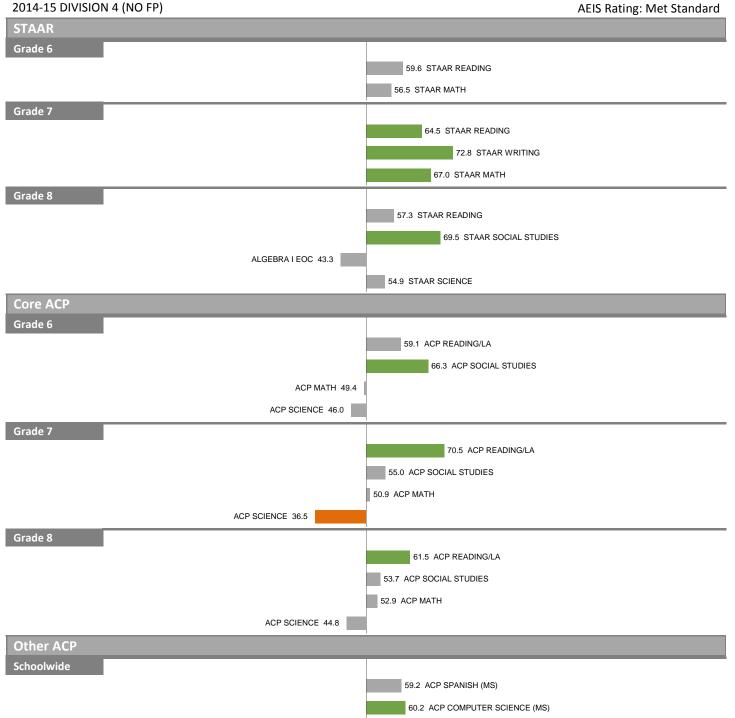

TH 46.7       |                           |
|            |                     | 65.4 ACP SCIENCE          |
| Grade 8    |                     |                           |
|            |                     | 52.4 ACP READING/LA       |
|            |                     | 64.2 ACP SOCIAL STUDIES   |
|            | ACP MATH 45.3       |                           |
|            |                     | 66.9 ACP SCIENCE          |
| Other ACP  |                     |                           |
| Schoolwide |                     |                           |
|            |                     | 53.4 ACP COMPUTER SCIENCE |
|            | ACP HEALTH 39.9     |                           |

#### 356-IRMA L. RANGEL YOUNG WOMENS LEADERSHIP SCHOOL (M)

Overall SEI: 56.0 AEIS Rating: Met Standard



#### 357-BARACK OBAMA MALE LEADERSHIP ACADEMY (MIDDLE)

Overall SEI: 52.6 AEIS Rating: Met Standard

2014-15 DIVISION 4 (NO FP)

| STAAR                   |                                |
|-------------------------|--------------------------------|
| Grade 6                 |                                |
|                         | 64.8 STAAR READING             |
|                         | 56.3 STAAR MATH                |
| Grade 7                 |                                |
|                         | 57.3 STAAR READING             |
|                         | 58.6 STAAR WRITING             |
|                         | 53.6 STAAR MATH                |
| Grade 8                 |                                |
|                         | 56.1 STAAR READING