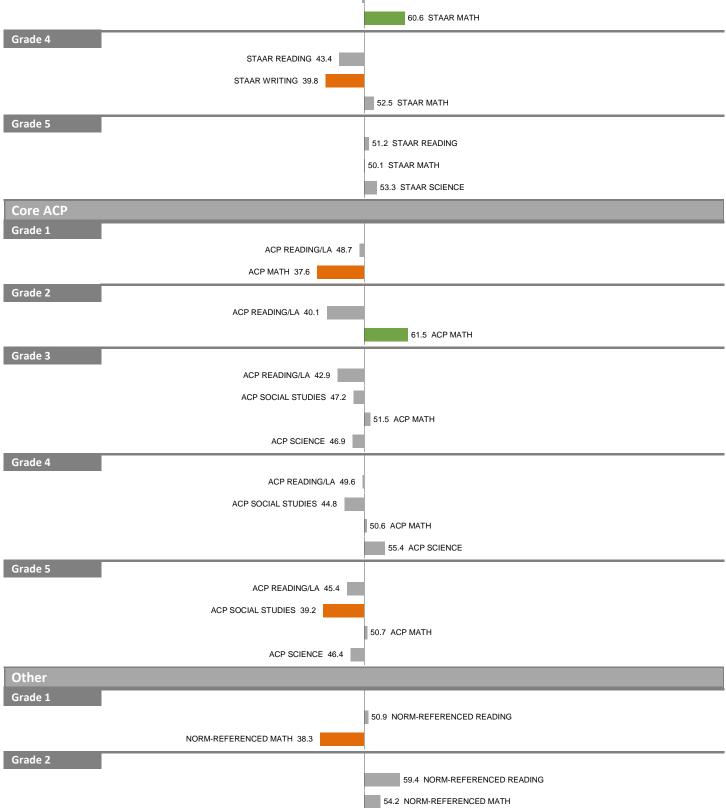

#### 139–PAUL L. DUNBAR LEARNING CENTER

Overall SEI: 48.3

2014-15 DIVISION 4 AEIS Rating: Met Standard **STAAR** Grade 3 STAAR READING 46.5 58.0 STAAR MATH Grade 4 STAAR READING 43.5 52.6 STAAR WRITING 70.9 STAAR MATH Grade 5 STAAR READING 46.9 STAAR MATH 49.0 54.8 STAAR SCIENCE Core ACP Grade 1 ACP READING/LA 35.8 ACP MATH 34.9 Grade 2 ACP READING/LA 44.1 ACP MATH 37.2 Grade 3 ACP READING/LA 43.2 ACP SOCIAL STUDIES 43.7 55.3 ACP MATH 53.9 ACP SCIENCE Grade 4 52.1 ACP READING/LA 53.7 ACP SOCIAL STUDIES 60.1 ACP MATH 61.2 ACP SCIENCE Grade 5 51.9 ACP READING/LA ACP SOCIAL STUDIES 38.5 ACP MATH 47.1 54.6 ACP SCIENCE Other Grade 1 NORM-REFERENCED READING 32.9 NORM-REFERENCED MATH 32.7 Grade 2 NORM-REFERENCED READING 48.6 NORM-REFERENCED MATH 41.0