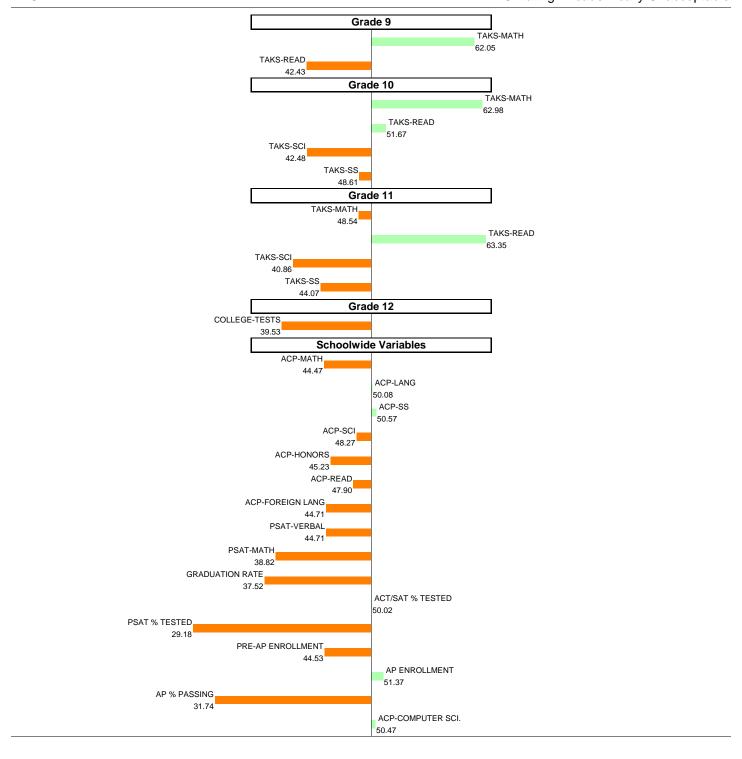

EAST AEIS Rating: Academically Acceptable

Overall SEI: 46.53

EAST AEIS Rating: Academically Acceptable

AEIS Rating: Academically Acceptable

EAST AEIS Rating: Academically Acceptable

EAST AEIS Rating: Exemplary

NOTES: The overall SEI is set to a mean of 50 and standard deviation of 5 each year. An SEI between 49 and 51 is considered within average. Individual grade and subject components (i.e., "TAKS-MATH") each have a mean of 50 and standard deviation of 10, and they are computed only if at least eight students are eligible.