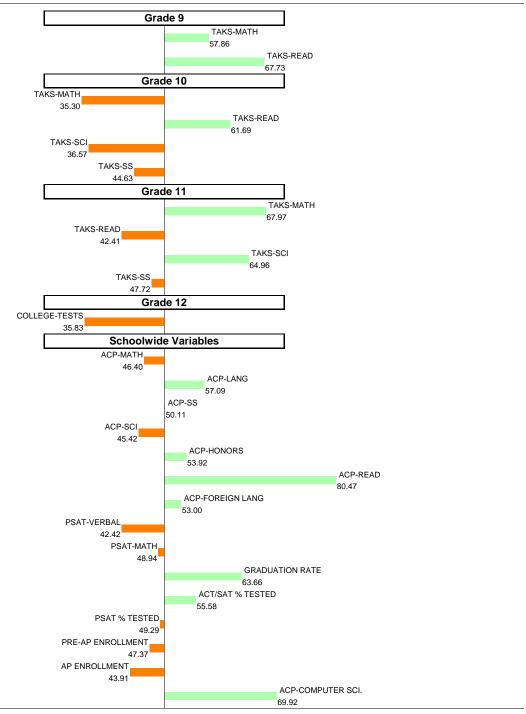

EAST AEIS Rating: Academically Acceptable

Overall SEI: 46.53

EAST AEIS Rating: Academically Acceptable

AEIS Rating: Academically Acceptable

EAST AEIS Rating: Academically Acceptable

EAST AEIS Rating: Exemplary

NOTES: The overall SEI is set to a mean of 50 and standard deviation of 5 each year. An SEI between 49 and 51 is considered within average. Individual grade and subject components (i.e., "TAKS-MATH") each have a mean of 50 and standard deviation of 10, and they are computed only if at least eight students are eligible.