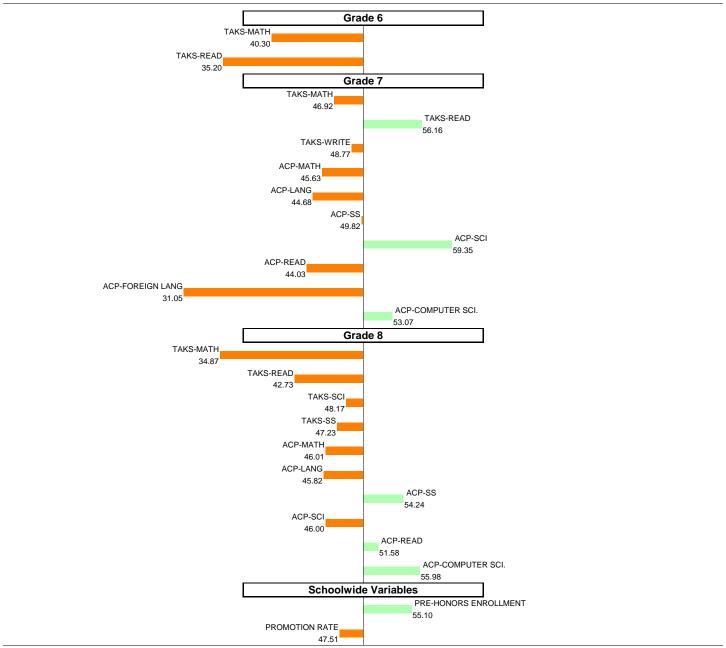

## 2008-09 School Effectiveness Index (SEI) Analysis

NOTES: The overall SEI is set to a mean of 50 and standard deviation of 5 each year. An SEI between 49 and 51 is considered within average. Individual grade and subject components (i.e., "TAKS-MATH") each have a mean of 50 and standard deviation of 10, and they are computed only if at least eight students are eligible.