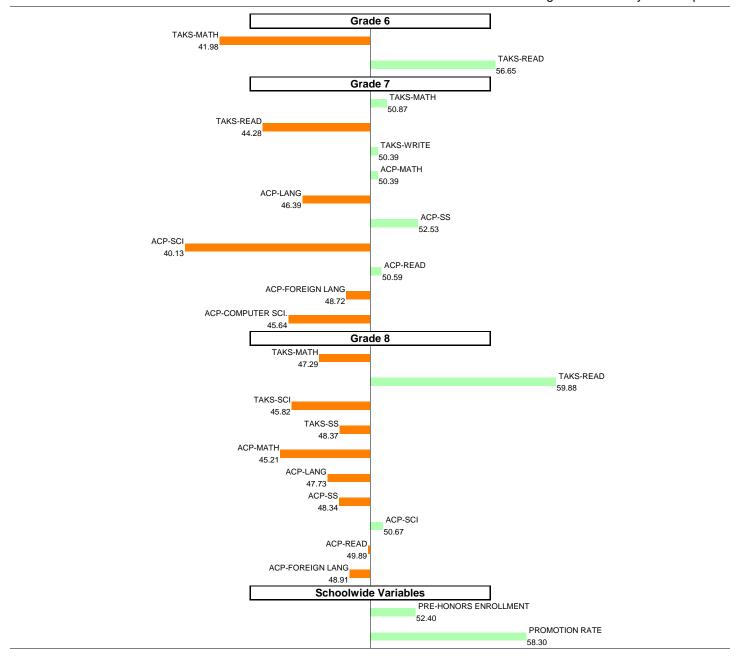

EAST AEIS Rating: Academically Acceptable

AEIS Rating: Academically Acceptable

Overall SEI: 47.73

AEIS Rating: Academically Acceptable

NOTES: The overall SEI is set to a mean of 50 and standard deviation of 5 each year. An SEI between 49 and 51 is considered within average. Individual grade and subject components (i.e., "TAKS-MATH") each have a mean of 50 and standard deviation of 10, and they are computed only if at least eight students are eligible.

NOTES: The overall SEI is set to a mean of 50 and standard deviation of 5 each year. An SEI between 49 and 51 is considered within average. Individual grade and subject components (i.e., "TAKS-MATH") each have a mean of 50 and standard deviation of 10, and they are computed only if at least eight students are eligible.