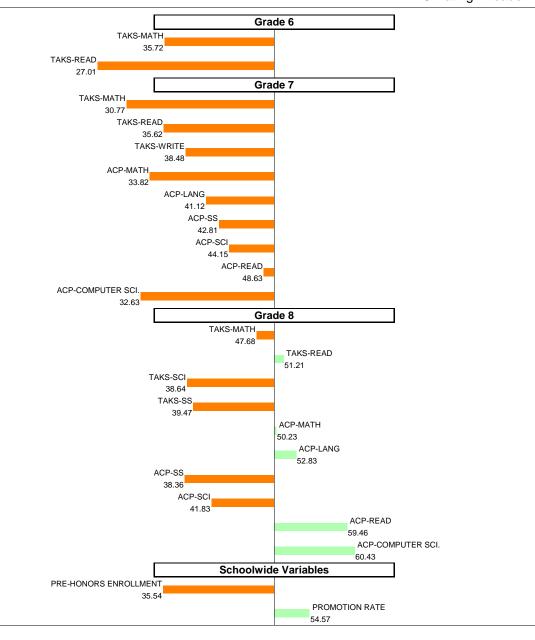

## 2008-09 School Effectiveness Index (SEI) Analysis

NOTES: The overall SEI is set to a mean of 50 and standard deviation of 5 each year. An SEI between 49 and 51 is considered within average. Individual grade and subject components (i.e., "TAKS-MATH") each have a mean of 50 and standard deviation of 10, and they are computed only if at least eight students are eligible.