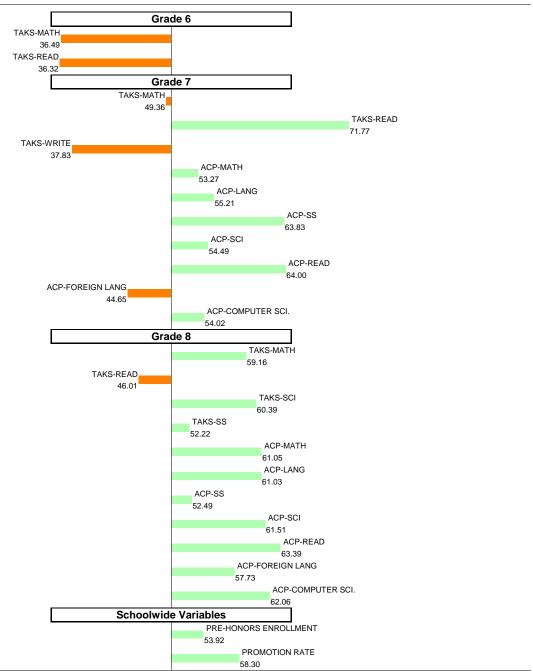

## 2008-09 School Effectiveness Index (SEI) Analysis

NOTES: The overall SEI is set to a mean of 50 and standard deviation of 5 each year. An SEI between 49 and 51 is considered within average. Individual grade and subject components (i.e., "TAKS-MATH") each have a mean of 50 and standard deviation of 10, and they are computed only if at least eight students are eligible.