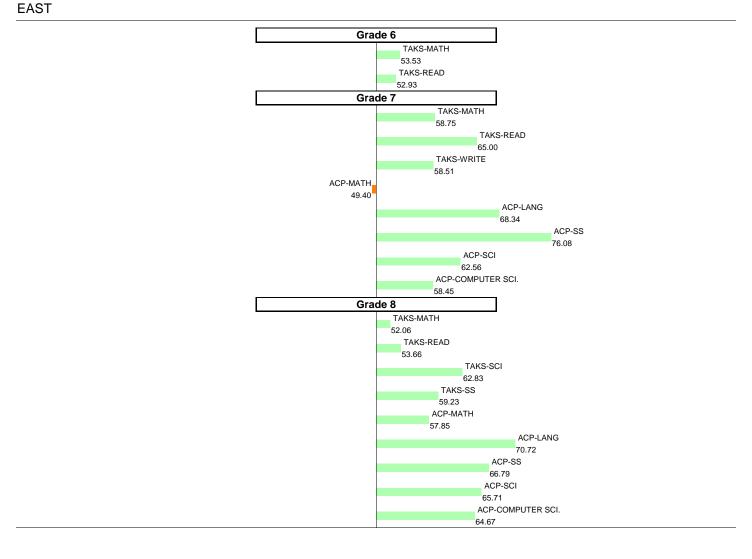

EAST AEIS Rating: Academically Acceptable

Overall SEI: 46.53

EAST AEIS Rating: Academically Acceptable

AEIS Rating: Academically Acceptable

EAST AEIS Rating: Academically Acceptable

EAST AEIS Rating: Exemplary

NOTES: The overall SEI is set to a mean of 50 and standard deviation of 5 each year. An SEI between 49 and 51 is considered within average. Individual grade and subject components (i.e., "TAKS-MATH") each have a mean of 50 and standard deviation of 10, and they are computed only if at least eight students are eligible.