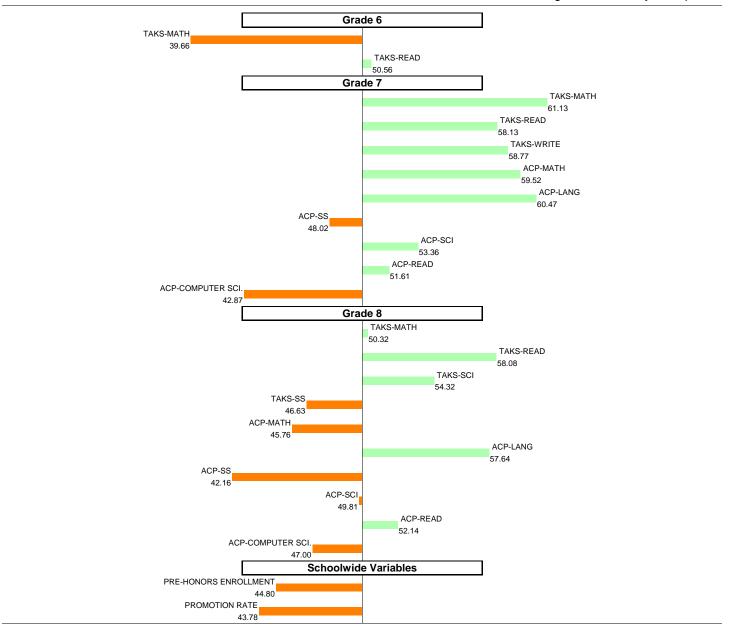

## 2008-09 School Effectiveness Index (SEI) Analysis

NOTES: The overall SEI is set to a mean of 50 and standard deviation of 5 each year. An SEI between 49 and 51 is considered within average. Individual grade and subject components (i.e., "TAKS-MATH") each have a mean of 50 and standard deviation of 10, and they are computed only if at least eight students are eligible.