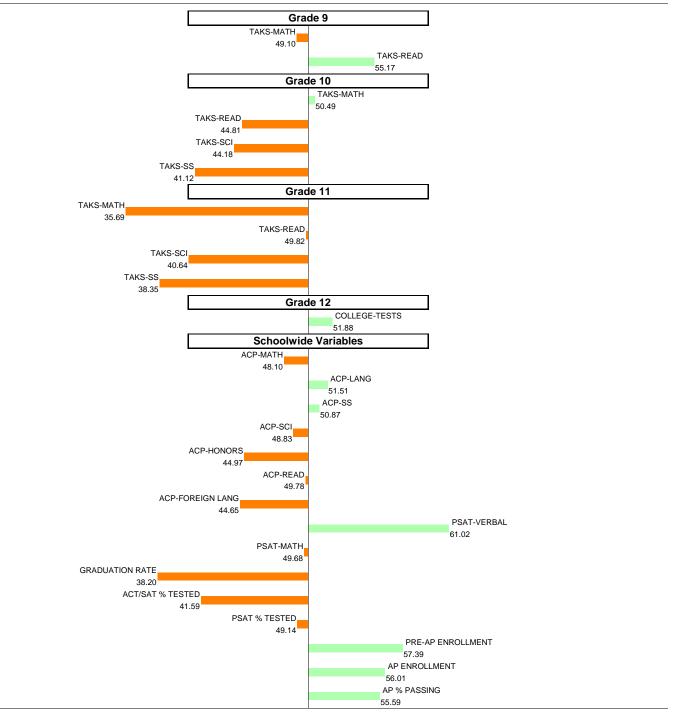

EAST AEIS Rating: Academically Acceptable

AEIS Rating: Academically Acceptable

Overall SEI: 47.73

AEIS Rating: Academically Acceptable

NOTES: The overall SEI is set to a mean of 50 and standard deviation of 5 each year. An SEI between 49 and 51 is considered within average. Individual grade and subject components (i.e., "TAKS-MATH") each have a mean of 50 and standard deviation of 10, and they are computed only if at least eight students are eligible.