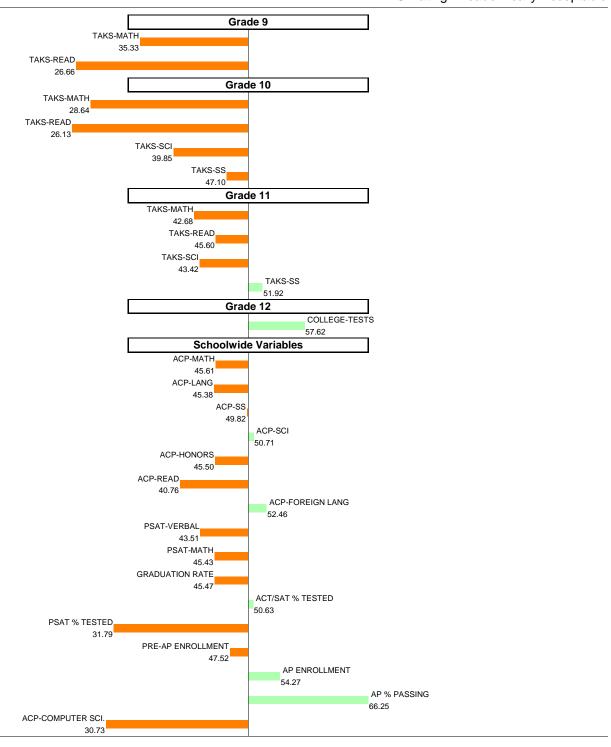

46.76

AEIS Rating: Academically Acceptable

Overall SEI: 48.76

AEIS Rating: Academically Unacceptable

Overall SEI: 60.88

AEIS Rating: Academically Acceptable

Schoolwide Variables

PRE-HONORS ENROLLMENT

39.13 PROMOTION RATE

41.09

Overall SEI: 52.4

EAST

AEIS Rating: Academically Acceptable