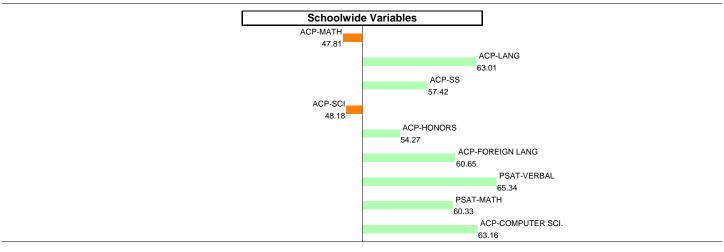

Overall SEI: 57.34

Overall SEI: 45.96

AEIS Rating: Academically Unacceptable

AEIS Rating: Academically Unacceptable

Overall SEI: 51.7

AEIS Rating: Academically Acceptable

Overall SEI: 51.66

EAST AEIS Rating: Academically Acceptable

EAST AEIS Rating: Academically Acceptable

AEIS Rating: Academically Acceptable

Overall SEI: 47.73

AEIS Rating: Academically Acceptable

NOTES: The overall SEI is set to a mean of 50 and standard deviation of 5 each year. An SEI between 49 and 51 is considered within average. Individual grade and subject components (i.e., "TAKS-MATH") each have a mean of 50 and standard deviation of 10, and they are computed only if at least eight students are eligible.