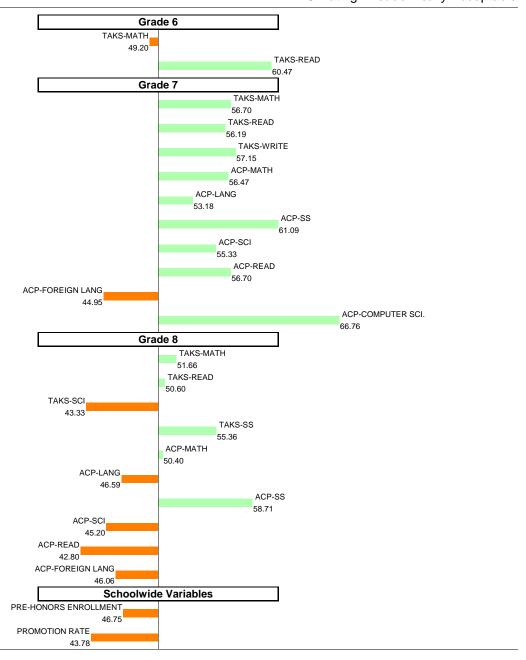

## 35-IRMA RANGEL GIRLS' ACADEMY

EAST AEIS Rating: Exemplary

NOTES: The overall SEI is set to a mean of 50 and standard deviation of 5 each year. An SEI between 49 and 51 is considered within average. Individual grade and subject components (i.e., "TAKS-MATH") each have a mean of 50 and standard deviation of 10, and they are computed only if at least eight students are eligible.

46.76

AEIS Rating: Academically Acceptable

Overall SEI: 48.76

AEIS Rating: Academically Unacceptable

Overall SEI: 60.88

AEIS Rating: Academically Acceptable

Schoolwide Variables

PRE-HONORS ENROLLMENT

39.13 PROMOTION RATE

41.09

Overall SEI: 52.4

EAST

AEIS Rating: Academically Acceptable