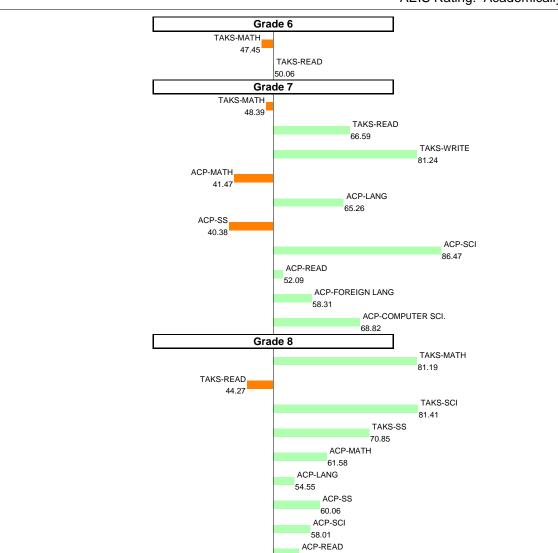

EAST AEIS Rating: Academically Acceptable

Overall SEI: 46.53

EAST AEIS Rating: Academically Acceptable

AEIS Rating: Academically Acceptable

EAST AEIS Rating: Academically Acceptable

EAST AEIS Rating: Exemplary

NOTES: The overall SEI is set to a mean of 50 and standard deviation of 5 each year. An SEI between 49 and 51 is considered within average. Individual grade and subject components (i.e., "TAKS-MATH") each have a mean of 50 and standard deviation of 10, and they are computed only if at least eight students are eligible.