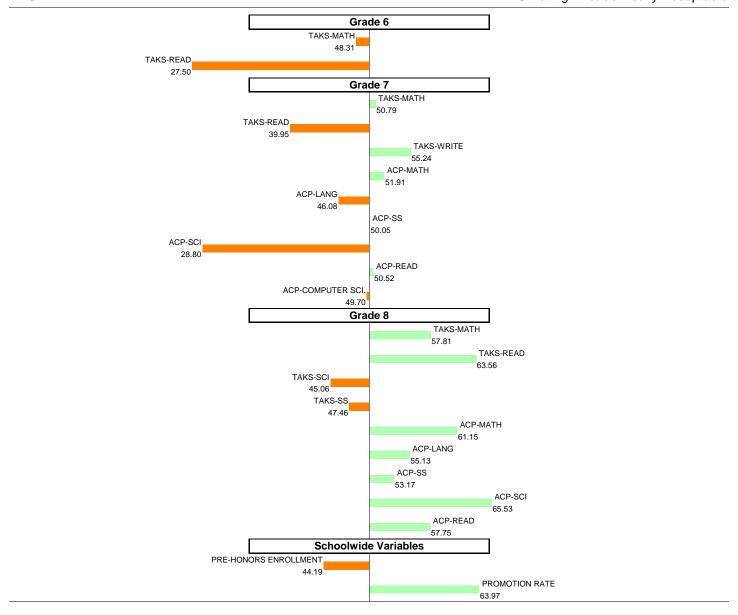

Overall SEI: 57.34

Overall SEI: 45.96

AEIS Rating: Academically Unacceptable

AEIS Rating: Academically Unacceptable

Overall SEI: 51.7

AEIS Rating: Academically Acceptable

Overall SEI: 51.66

EAST AEIS Rating: Academically Acceptable

NOTES: The overall SEI is set to a mean of 50 and standard deviation of 5 each year. An SEI between 49 and 51 is considered within average. Individual grade and subject components (i.e., "TAKS-MATH") each have a mean of 50 and standard deviation of 10, and they are computed only if at least eight students are eligible.