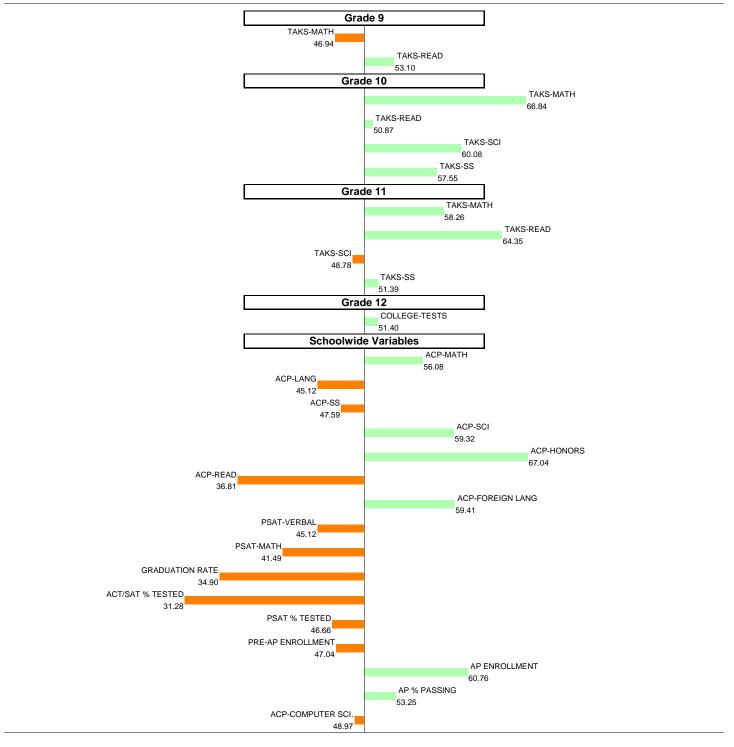

Overall SEI: 57.34

Overall SEI: 45.96

AEIS Rating: Academically Unacceptable

AEIS Rating: Academically Unacceptable

Overall SEI: 51.7

AEIS Rating: Academically Acceptable

Overall SEI: 51.66

EAST AEIS Rating: Academically Acceptable