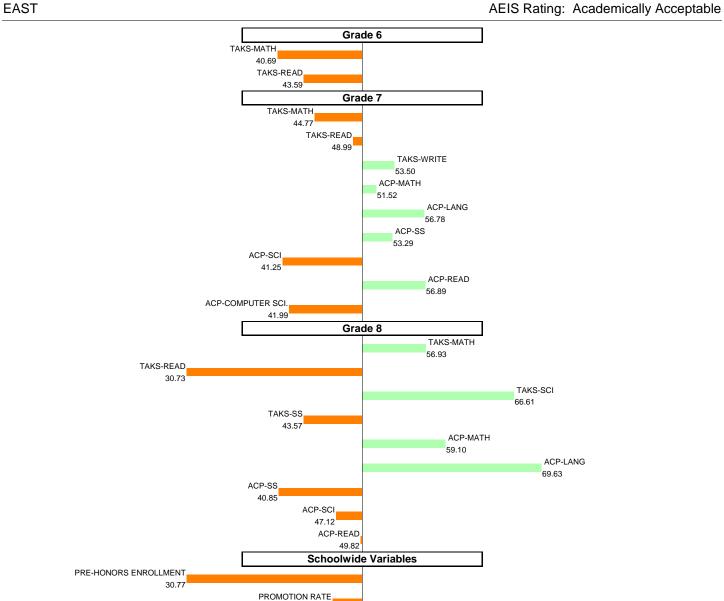

EAST AEIS Rating: Academically Acceptable

Overall SEI: 46.53

EAST AEIS Rating: Academically Acceptable

AEIS Rating: Academically Acceptable

EAST AEIS Rating: Academically Acceptable

EAST AEIS Rating: Exemplary

NOTES: The overall SEI is set to a mean of 50 and standard deviation of 5 each year. An SEI between 49 and 51 is considered within average. Individual grade and subject components (i.e., "TAKS-MATH") each have a mean of 50 and standard deviation of 10, and they are computed only if at least eight students are eligible.