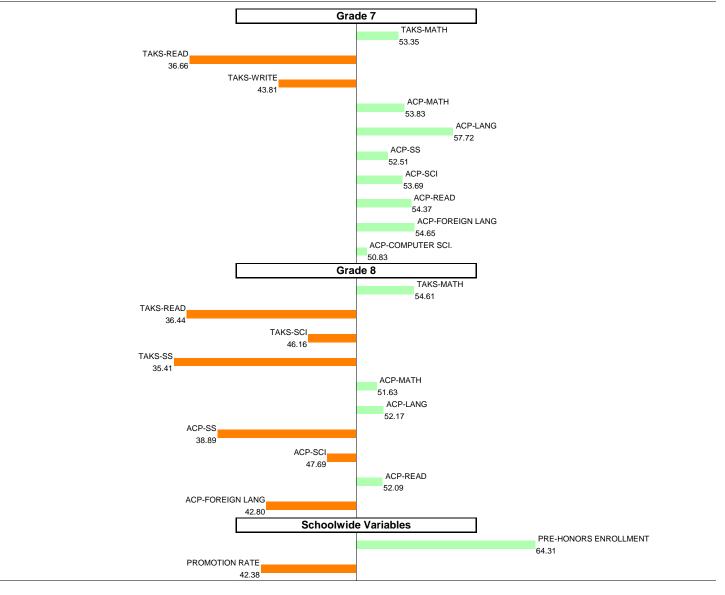

46.76

AEIS Rating: Academically Acceptable

Overall SEI: 48.76

AEIS Rating: Academically Unacceptable

Overall SEI: 60.88

AEIS Rating: Academically Acceptable

Schoolwide Variables

PRE-HONORS ENROLLMENT

39.13 PROMOTION RATE

41.09

Overall SEI: 52.4

EAST

AEIS Rating: Academically Acceptable