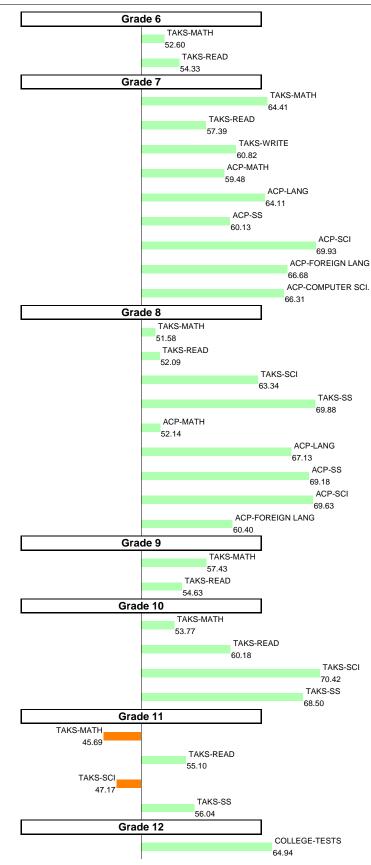

Overall SEI: 57.34

Overall SEI: 45.96

AEIS Rating: Academically Unacceptable

AEIS Rating: Academically Unacceptable

Overall SEI: 51.7

AEIS Rating: Academically Acceptable

Overall SEI: 51.66

EAST AEIS Rating: Academically Acceptable

EAST AEIS Rating: Academically Acceptable

AEIS Rating: Academically Acceptable

Overall SEI: 47.73

AEIS Rating: Academically Acceptable

NOTES: The overall SEI is set to a mean of 50 and standard deviation of 5 each year. An SEI between 49 and 51 is considered within average. Individual grade and subject components (i.e., "TAKS-MATH") each have a mean of 50 and standard deviation of 10, and they are computed only if at least eight students are eligible.