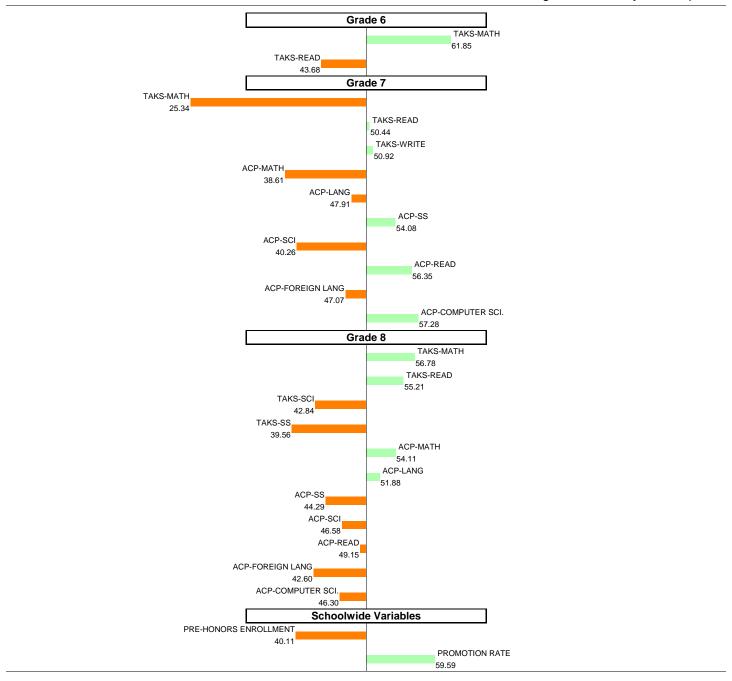

## 2008-09 School Effectiveness Index (SEI) Analysis

NOTES: The overall SEI is set to a mean of 50 and standard deviation of 5 each year. An SEI between 49 and 51 is considered within average. Individual grade and subject components (i.e., "TAKS-MATH") each have a mean of 50 and standard deviation of 10, and they are computed only if at least eight students are eligible.