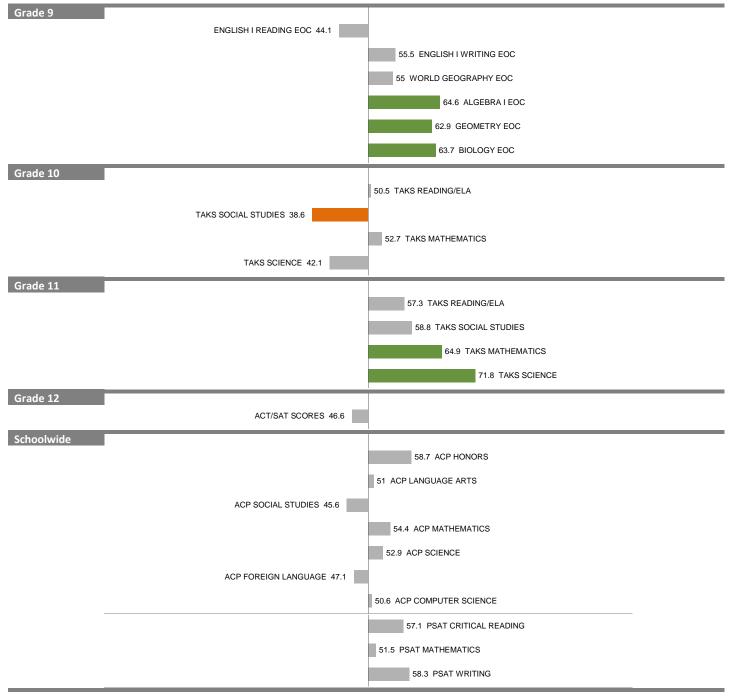

#### 38-JUDGE SANDERS PUBLIC SERVICE MAGNET AT TOWNVIEW

2012-13 DIVISION 4 (MAGNETS)

Overall SEI: 57.5