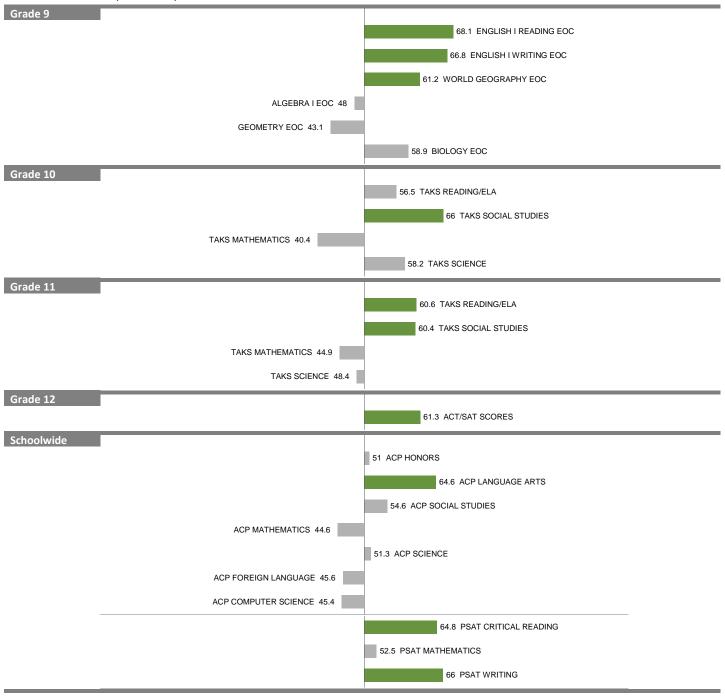

#### 33-SCHOOL OF BUSINESS & MANAGEMENT AT TOWNVIEW

2012-13 DIVISION 4 (MAGNETS)

Overall SEI: 54.9