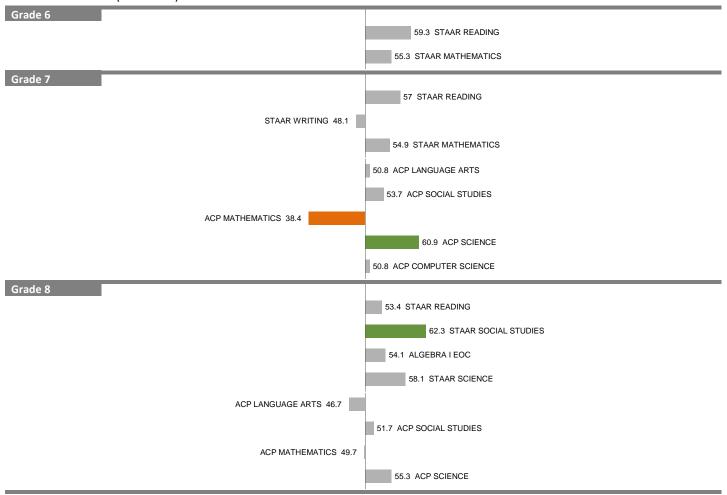

#### 357-BARACK OBAMA MALE LEADERSHIP ACADEMY (MS)

2012-13 DIVISION 4 (MAGNETS)