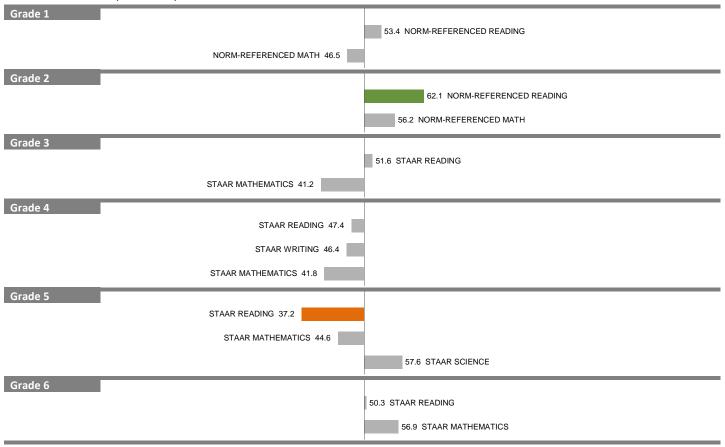

#### 212-HARRY STONE MONTESSORI (ES)

2012-13 DIVISION 4 (MAGNETS)

Overall SEI: 55.4