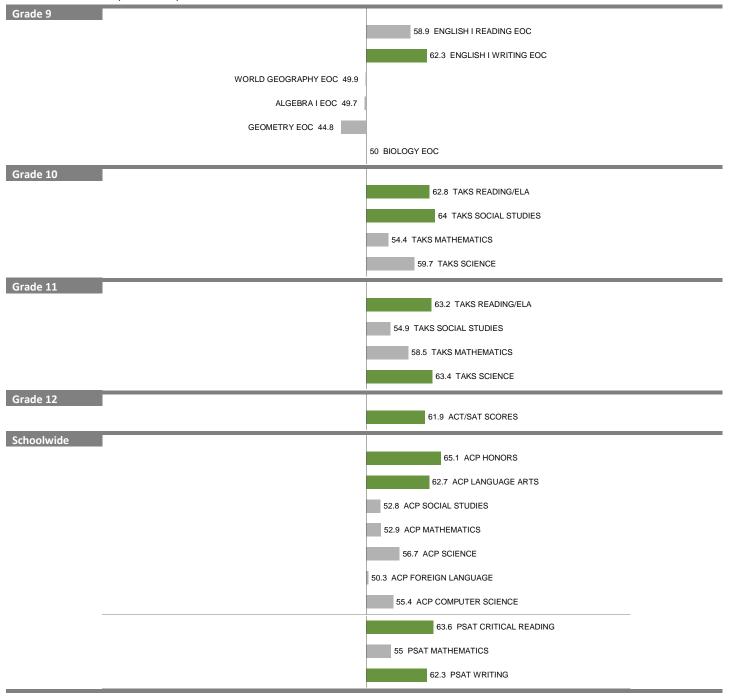

#### 37-ROSIE SORRELLS SCHOOL OF EDUCATION AT TOWNVIEW

2012-13 DIVISION 4 (MAGNETS)

Overall SEI: 56.7