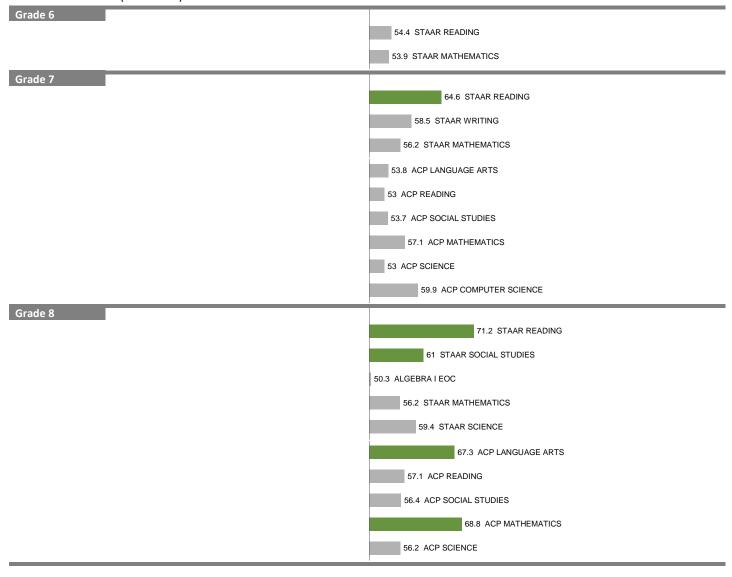

#### 39-SCHOOL FOR TALENTED & GIFTED AT TOWNVIEW

2012-13 DIVISION 4 (MAGNETS)

Overall SEI: 66.3