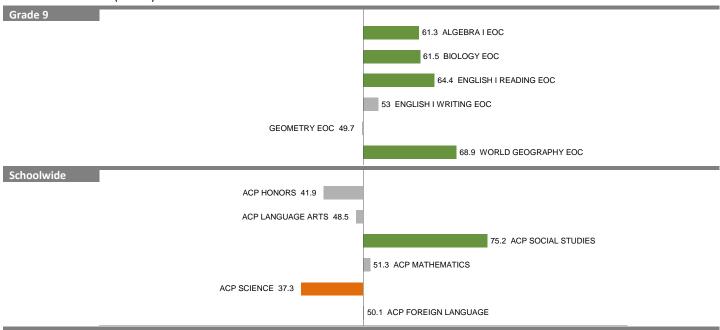

#### 39-SCHOOL FOR TALENTED & GIFTED AT TOWNVIEW

2012-13 DIVISION 4 (MAGNETS)

Overall SEI: 66.3