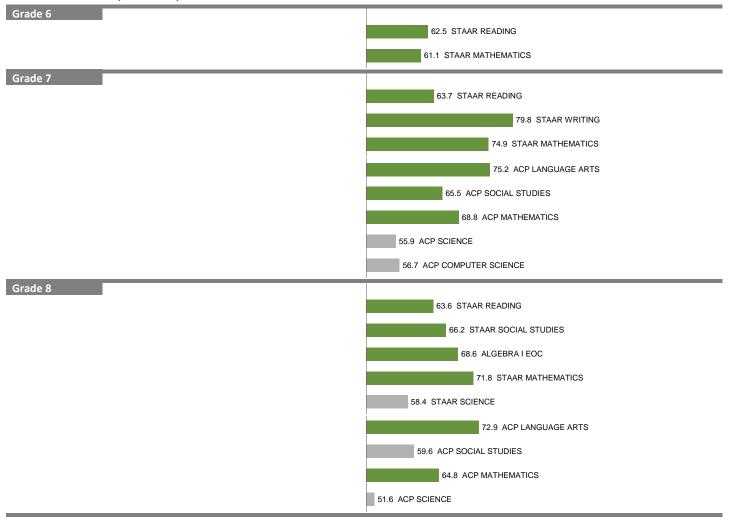

#### 357-BARACK OBAMA MALE LEADERSHIP ACADEMY (MS)

2012-13 DIVISION 4 (MAGNETS)