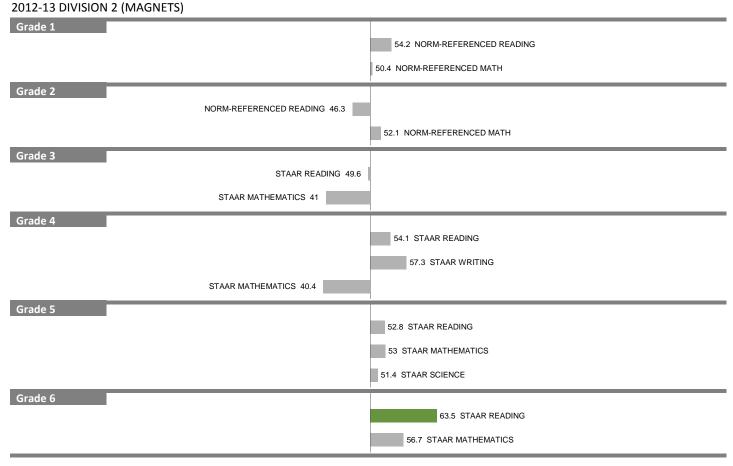

#### 75-GEORGE B. DEALEY (MS)

2012-13 DIVISION 2 (MAGNETS)

#### 134-GEORGE B. DEALEY (ES)

Overall SEI: 51.1

Overall SEI: 48.9