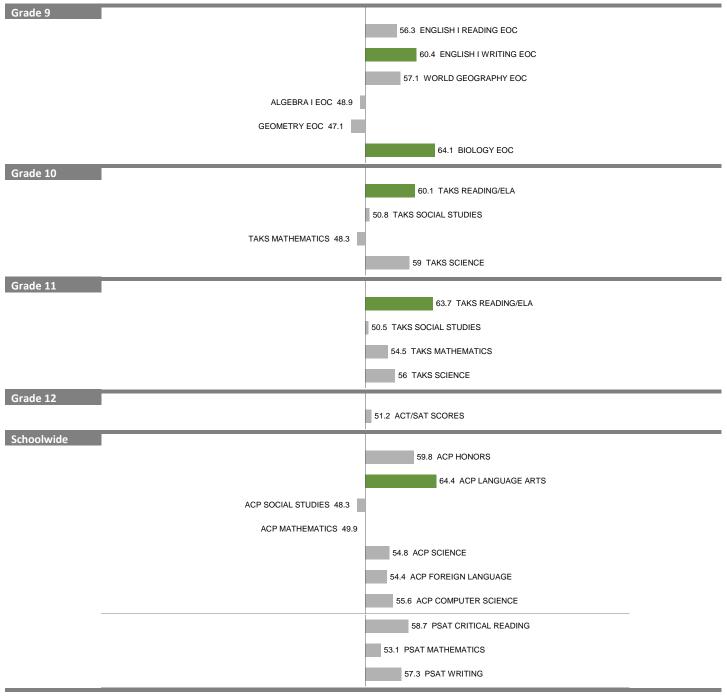

#### 36-SCHOOL OF HEALTH PROFESSIONS AT TOWNVIEW

2012-13 DIVISION 4 (MAGNETS)

Overall SEI: 54.1