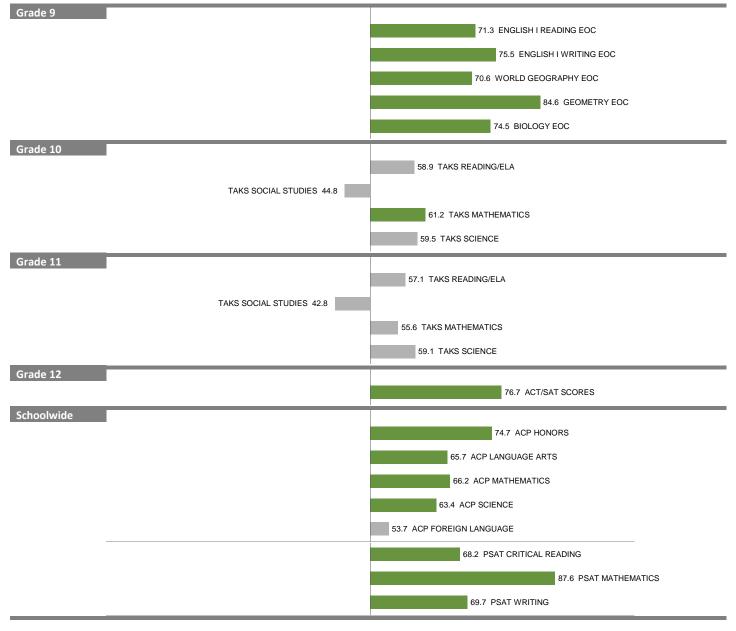

#### 39-SCHOOL FOR TALENTED & GIFTED AT TOWNVIEW

2012-13 DIVISION 4 (MAGNETS)

Overall SEI: 66.3