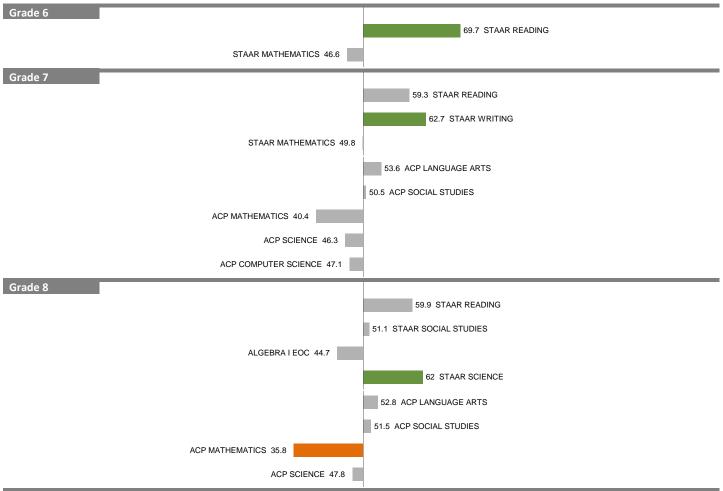

#### 357-BARACK OBAMA MALE LEADERSHIP ACADEMY (MS)

2012-13 DIVISION 4 (MAGNETS)