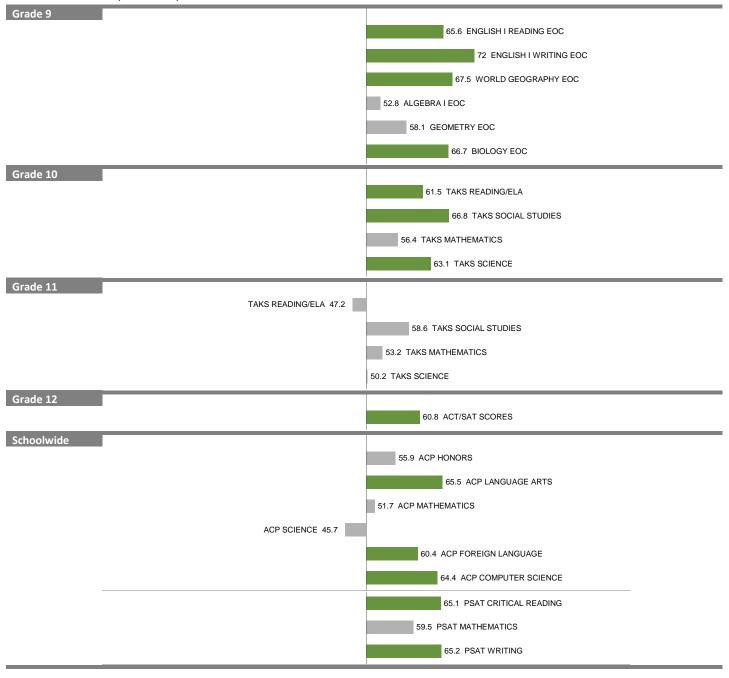

#### 39-SCHOOL FOR TALENTED & GIFTED AT TOWNVIEW

2012-13 DIVISION 4 (MAGNETS)

Overall SEI: 66.3