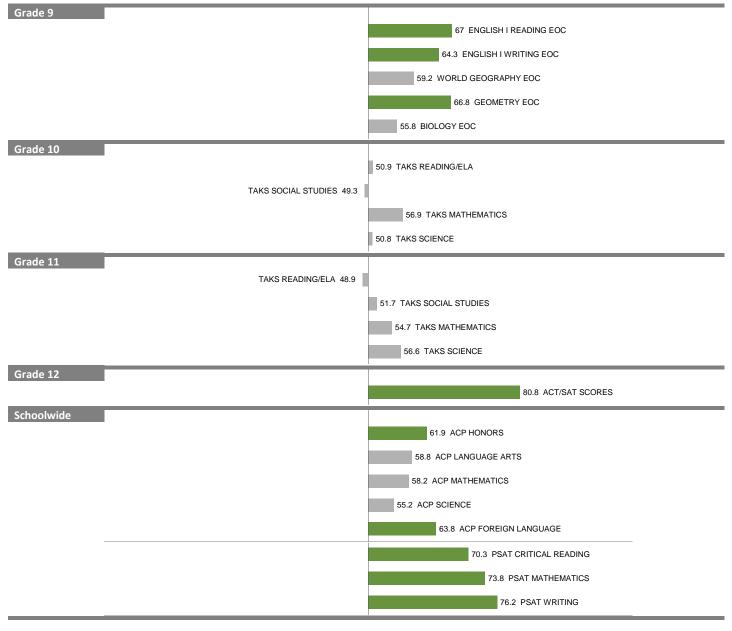

#### 39-SCHOOL FOR TALENTED & GIFTED AT TOWNVIEW

2012-13 DIVISION 4 (MAGNETS)

Overall SEI: 66.3