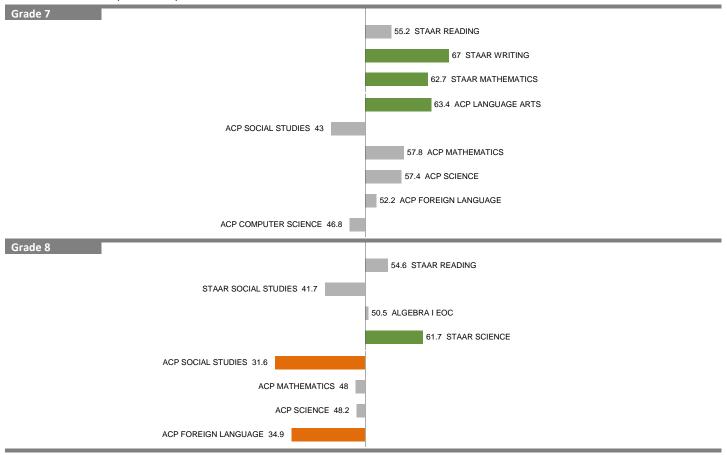

#### 357-BARACK OBAMA MALE LEADERSHIP ACADEMY (MS)

2012-13 DIVISION 4 (MAGNETS)