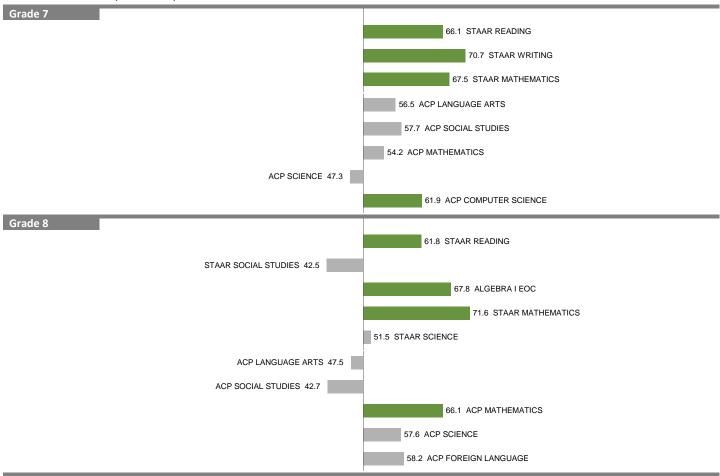

#### 357-BARACK OBAMA MALE LEADERSHIP ACADEMY (MS)

2012-13 DIVISION 4 (MAGNETS)