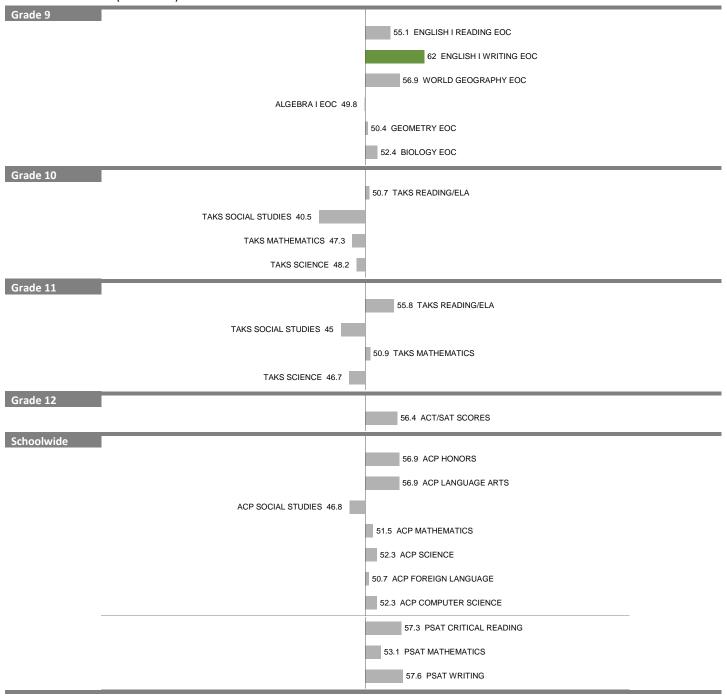

#### 26-SCHOOL OF SCIENCE & ENGINEERING AT TOWNVIEW

2012-13 DIVISION 4 (MAGNETS)

Overall SEI: 50.9