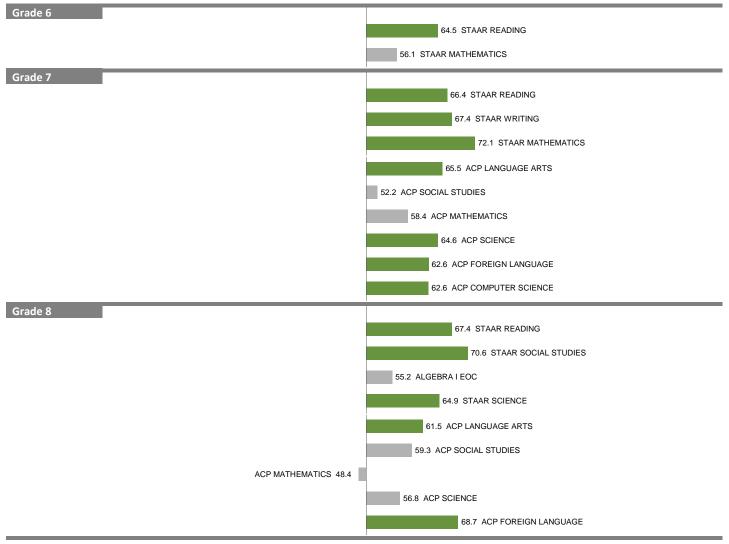

#### 39-SCHOOL FOR TALENTED & GIFTED AT TOWNVIEW

2012-13 DIVISION 4 (MAGNETS)

Overall SEI: 66.3