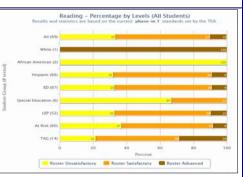

May 6, 2016

WHY: This module presents current and prior-year STAAR results in user-friendly tables and charts. STAAR 3-8 measures students' mastery of grade-relevant concepts in the core subject areas, while Figure 1. The Detailed Analysis reports the roster-level performance on each administered *subject test*. subject areas. Reading, Writing, Mathematics, Science, and Social Studies are the core subject areas of interest.

#### WHERE: Evaluate > STAAR

HOW: Two sections on the left side allow users to filter information shown in the adjacent chart. Use Page Options to select the test grade, subject area, test language, test year, and chart type of interest. Use Roster Options to select the enrollment year of interest. Selecting a prior enrollment year makes available additional chart types. Click Select Roster to view results for a specific course or section. Click Show data table and Show student data to view individual student performance and performance summaries for each item of the assessment.

**CONTACT:** For more information on *STAAR*, contact State and National Assessment at 972-925-6410.

ANALYSIS TIP: How do I examine my students' performance on the particular SEs assessed on the grade 8 STAAR 3-8 Readina test?

Click on the roster of interest under **Roster Options** on the summary page. On the next page, click on the test of interest in Detailed Analysis (i.e. Grade 8 Reading). Then click on the checkbox next to Show student data by SE under Page Options. The resulting table reports the percentage of items correct for each tested SE.