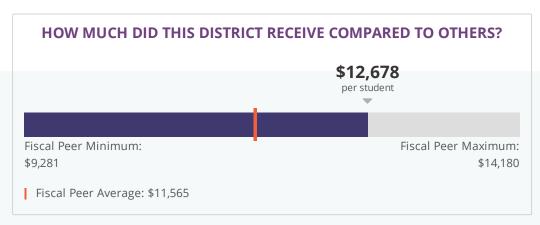

# **SCHOOL PROGRESS**

The higher score of Academic Growth or Relative Performance is used.

| Component            | Score | % of grade |
|----------------------|-------|------------|
| Academic Growth      | 80    |            |
| Relative Performance | 90    | 100%       |
| Total                | 89    | 100%       |



# CLOSING THE GAPS

| Component                       | Score | % of<br>grade |
|---------------------------------|-------|---------------|
| Grade Level Performance         | 64    | 50.0%         |
| Academic Growth/Graduation Rate | 0     | 10.0%         |
| English Language Proficiency    | 0     | 10.0%         |
| Student Achievement             | 83    | 30.0%         |
| Total                           | 78    | 100%          |



# FINANCE SUMMARY 2017-18



# FINANCIAL INTEGRITY RATING **SYSTEM OF TEXAS (FIRST) FOR** 2018-19



98 out of 100