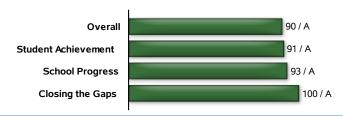

State accountability ratings are based on three domains: Student Achievement, School Progress, and Closing the Gaps. The graph below provides summary results for HARRY C WITHERS EL. Scores are scaled from 0 to 100 to align with letter grades.