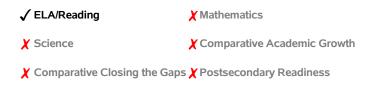

### **Distinction Designations**

Campuses that earn a rating of A-D are eligible for as many as seven distinction designations, or awards for outstanding performance.