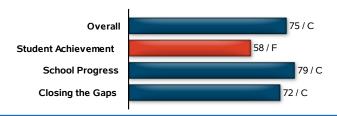

### **Accountability Rating**

MARK TWAIN LEADERSHIP VANGUARD earned a C (70-79) for acceptable performance by serving many students well but needs to provide additional academic support to many more students.

State accountability ratings are based on three domains: Student Achievement, School Progress, and Closing the Gaps. The graph below provides summary results for MARK TWAIN LEADERSHIP VANGUARD. Scores are scaled from 0 to 100 to align with letter grades.