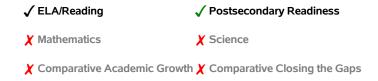

### **Distinction Designations**

Campuses that earn a rating of A-D are eligible for as many as seven distinction designations, or awards for outstanding performance.