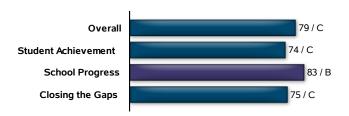

### **Accountability Rating**

T G TERRY EL earned a C (70-79) for acceptable performance by serving many students well but needs to provide additional academic support to many more students.

State accountability ratings are based on three domains: Student Achievement, School Progress, and Closing the Gaps. The graph below provides summary results for T G TERRY EL. Scores are scaled from 0 to 100 to align with letter grades.