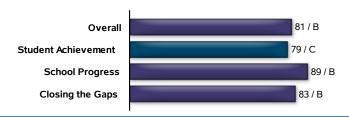

State accountability ratings are based on three domains: Student Achievement, School Progress, and Closing the Gaps. The graph below provides summary results for NANCY MOSELEY EL. Scores are scaled from 0 to 100 to align with letter grades.