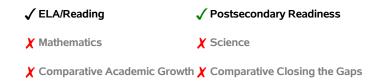

### **Distinction Designations**

Campuses that earn a rating of A-D are eligible for as many as seven distinction designations, or awards for outstanding performance.