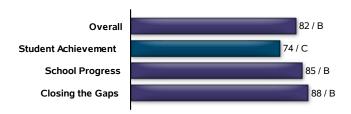

# B

WILLIAM LIPSCOMB EL earned a B (80-89) for recognized performance by serving many students well and encouraging high academic achievement and/or appropriate academic growth for most students.

State accountability ratings are based on three domains: Student Achievement, School Progress, and Closing the Gaps. The graph below provides summary results for WILLIAM LIPSCOMB EL. Scores are scaled from 0 to 100 to align with letter grades.