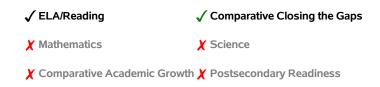

#### **Distinction Designations**

Campuses that earn a rating of A-D are eligible for as many as seven distinction designations, or awards for outstanding performance.