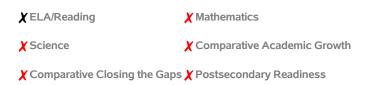

### **Distinction Designations**

Campuses that earn a rating of A-D are eligible for as many as seven distinction designations, or awards for outstanding performance.