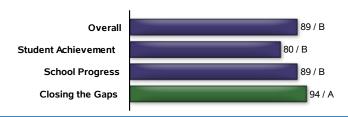

#### **Accountability Rating**

OBADIAH KNIGHT EL earned a B (80-89) for recognized performance by serving many students well and encouraging high academic achievement and/or appropriate academic growth for most students.

State accountability ratings are based on three domains: Student Achievement, School Progress, and Closing the Gaps. The graph below provides summary results for OBADIAH KNIGHT EL. Scores are scaled from 0 to 100 to align with letter grades.