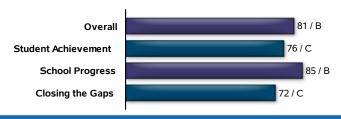

State accountability ratings are based on three domains: Student Achievement, School Progress, and Closing the Gaps. The graph below provides summary results for LIDA HOOE EL. Scores are scaled from 0 to 100 to align with letter grades.