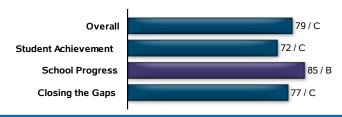

#### **Accountability Rating**

C A TATUM JR EL earned a C (70-79) for acceptable performance by serving many students well but needs to provide additional academic support to many more students.

State accountability ratings are based on three domains: Student Achievement, School Progress, and Closing the Gaps. The graph below provides summary results for C A TATUM JR EL. Scores are scaled from 0 to 100 to align with letter grades.