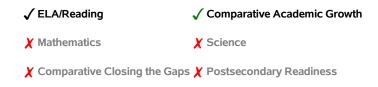

### **Distinction Designations**

Campuses that earn a rating of A-D are eligible for as many as seven distinction designations, or awards for outstanding performance.