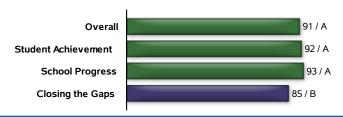

State accountability ratings are based on three domains: Student Achievement, School Progress, and Closing the Gaps. The graph below provides summary results for MARGARET B HENDERSON EL. Scores are scaled from 0 to 100 to align with letter grades.