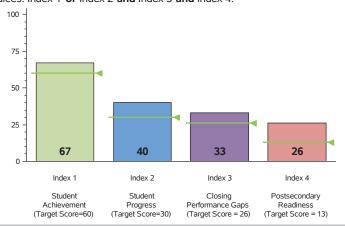

#### 2017 Performance Index

State accountability ratings are based on four performance indices: Student Achievement, Student Progress, Closing Performance Gaps, and Postsecondary Readiness. The bar graph below illustrates the index scores for this campus. The score required to meet each index's target is indicated below the index description and as a line on each bar. In 2017, to receive the Met Standard or Met Alternative Standard accountability rating, districts and campuses must meet targets on three indices: Index 1 or Index 2 and Index 3 and Index 4.