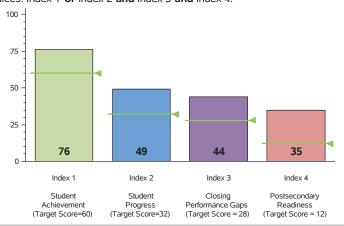

# 2017 Performance Index

State accountability ratings are based on four performance indices: Student Achievement, Student Progress, Closing Performance Gaps, and Postsecondary Readiness. The bar graph below illustrates the index scores for this campus. The score required to meet each index's target is indicated below the index description and as a line on each bar. In 2017, to receive the Met Standard or Met Alternative Standard accountability rating, districts and campuses must meet targets on three indices: Index 1 or Index 2 and Index 3 and Index 4.