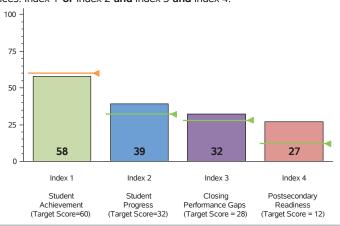

#### 2017 Performance Index

State accountability ratings are based on four performance indices: Student Achievement, Student Progress, Closing Performance Gaps, and Postsecondary Readiness. The bar graph below illustrates the index scores for this campus. The score required to meet each index's target is indicated below the index description and as a line on each bar. In 2017, to receive the Met Standard or Met Alternative Standard accountability rating, districts and campuses must meet targets on three indices: Index 1 or Index 2 and Index 3 and Index 4.