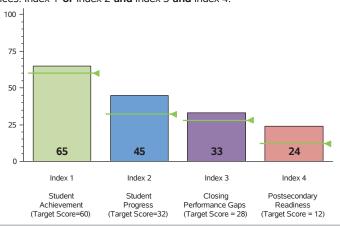

#### 2017 Performance Index

State accountability ratings are based on four performance indices: Student Achievement, Student Progress, Closing Performance Gaps, and Postsecondary Readiness. The bar graph below illustrates the index scores for this campus. The score required to meet each index's target is indicated below the index description and as a line on each bar. In 2017, to receive the Met Standard or Met Alternative Standard accountability rating, districts and campuses must meet targets on three indices: Index 1 or Index 2 and Index 3 and Index 4.