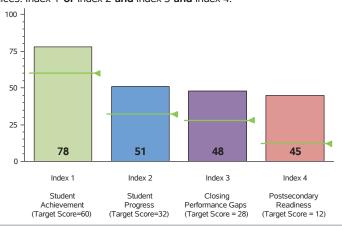

### 2017 Performance Index

State accountability ratings are based on four performance indices: Student Achievement, Student Progress, Closing Performance Gaps, and Postsecondary Readiness. The bar graph below illustrates the index scores for this campus. The score required to meet each index's target is indicated below the index description and as a line on each bar. In 2017, to receive the Met Standard or Met Alternative Standard accountability rating, districts and campuses must meet targets on three indices: Index 1 or Index 2 and Index 3 and Index 4.