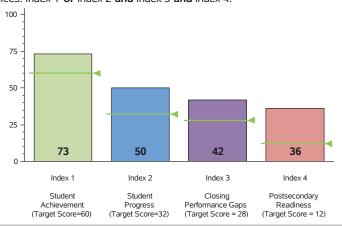

# 2017 Performance Index

State accountability ratings are based on four performance indices: Student Achievement, Student Progress, Closing Performance Gaps, and Postsecondary Readiness. The bar graph below illustrates the index scores for this campus. The score required to meet each index's target is indicated below the index description and as a line on each bar. In 2017, to receive the Met Standard or Met Alternative Standard accountability rating, districts and campuses must meet targets on three indices: Index 1 or Index 2 and Index 3 and Index 4.