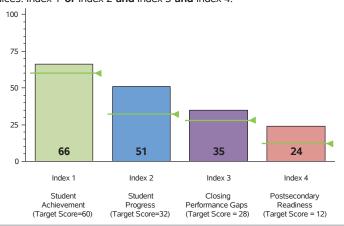

### 2017 Performance Index

State accountability ratings are based on four performance indices: Student Achievement, Student Progress, Closing Performance Gaps, and Postsecondary Readiness. The bar graph below illustrates the index scores for this campus. The score required to meet each index's target is indicated below the index description and as a line on each bar. In 2017, to receive the Met Standard or Met Alternative Standard accountability rating, districts and campuses must meet targets on three indices: Index 1 or Index 2 and Index 3 and Index 4.