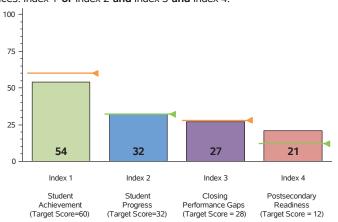

#### 2017 Performance Index

State accountability ratings are based on four performance indices: Student Achievement, Student Progress, Closing Performance Gaps, and Postsecondary Readiness. The bar graph below illustrates the index scores for this campus. The score required to meet each index's target is indicated below the index description and as a line on each bar. In 2017, to receive the Met Standard or Met Alternative Standard accountability rating, districts and campuses must meet targets on three indices: Index 1 or Index 2 and Index 3 and Index 4.