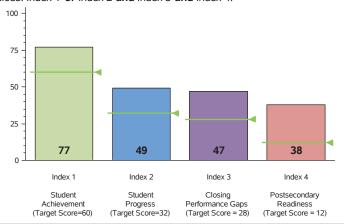

### 2017 Performance Index

State accountability ratings are based on four performance indices: Student Achievement, Student Progress, Closing Performance Gaps, and Postsecondary Readiness. The bar graph below illustrates the index scores for this campus. The score required to meet each index's target is indicated below the index description and as a line on each bar. In 2017, to receive the Met Standard or Met Alternative Standard accountability rating, districts and campuses must meet targets on three indices: Index 1 or Index 2 and Index 3 and Index 4.