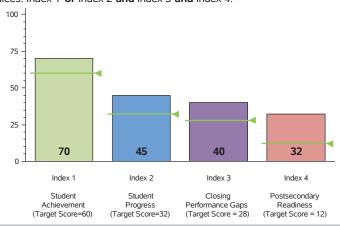

#### 2017 Performance Index

State accountability ratings are based on four performance indices: Student Achievement, Student Progress, Closing Performance Gaps, and Postsecondary Readiness. The bar graph below illustrates the index scores for this campus. The score required to meet each index's target is indicated below the index description and as a line on each bar. In 2017, to receive the Met Standard or Met Alternative Standard accountability rating, districts and campuses must meet targets on three indices: Index 1 or Index 2 and Index 3 and Index 4.