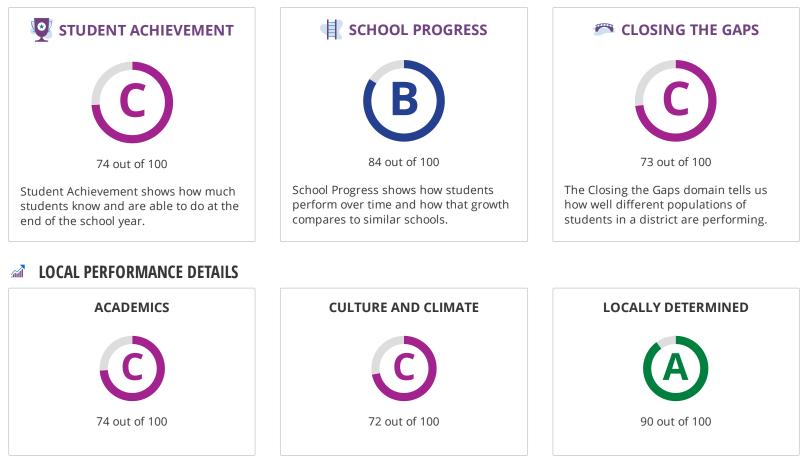

### M OVERALL PERFORMANCE DETAILS

# STUDENT ACHIEVEMENT

The Student Achievement score is based on STAAR performance only, for this school.

| SCHOOL PROGRESS      |                                                                      |       |  |
|----------------------|----------------------------------------------------------------------|-------|--|
|                      | The higher score of Academic Growth or Relative Performance is used. |       |  |
| Component            | Score                                                                | % of  |  |
|                      |                                                                      | grade |  |
| Academic Growth      | 75                                                                   |       |  |
| Relative Performance | 84                                                                   | 100%  |  |
| Total                | 84                                                                   | 100%  |  |
|                      |                                                                      |       |  |

## **CLOSING THE GAPS**

| Component                       | Score | % of<br>grade |
|---------------------------------|-------|---------------|
| Grade Level Performance         | 50    | 30.0%         |
| Academic Growth/Graduation Rate | 60    | 50.0%         |
| English Language Proficiency    | 100   | 10.0%         |
| Student Achievement             | 57    | 10.0%         |
| Total                           | 73    | 100%          |
|                                 |       |               |