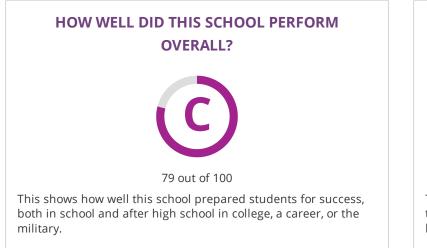

### CHANGE OVER TIME

2017-18 Met Standard 78 out of 100 2018-19 **C 79** out of 100

This section showcases annually the overall grade of this campus to showcase their improvement over time. The overall grade is based on performance in the three domains listed below.